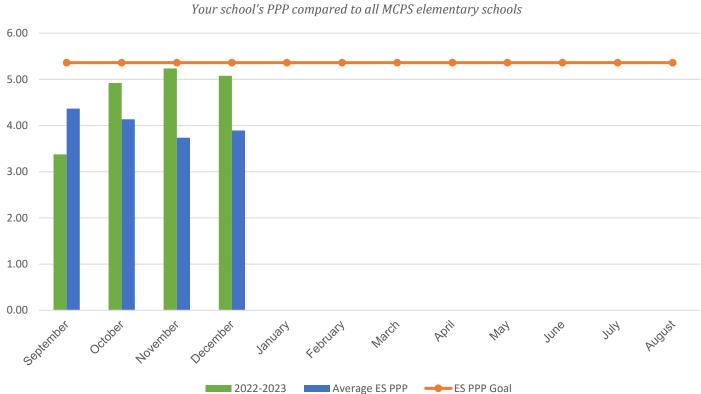

## **RECYCLING DATA Woodfield Elementary School**

| POUNDS PER PERSON (PPP)                                                                                                                                         |           |           |           |           |           |
|-----------------------------------------------------------------------------------------------------------------------------------------------------------------|-----------|-----------|-----------|-----------|-----------|
| MONTH                                                                                                                                                           | 2016–2017 | 2017–2018 | 2018–2019 | 2021-2022 | 2022-2023 |
| September                                                                                                                                                       | 3.72      | 5.06      | 6.63      | 6.90      | 3.38      |
| October                                                                                                                                                         | 5.29      | 5.53      | 5.44      | 4.80      | 4.92      |
| November                                                                                                                                                        | 2.13      | 3.91      | 3.59      | 6.16      | 5.24      |
| December                                                                                                                                                        | 2.60      | 2.88      | 4.41      | 6.22      | 5.08      |
| January                                                                                                                                                         | 3.75      | 5.37      | 5.37      | 6.58      | 0.00      |
| February                                                                                                                                                        | 3.34      | 3.96      | 4.15      | 6.47      | 0.00      |
| March                                                                                                                                                           | 3.59      | 5.30      | 4.96      | 7.57      | 0.00      |
| April                                                                                                                                                           | 3.99      | 5.58      | 5.54      | 3.57      | 0.00      |
| May                                                                                                                                                             | 6.10      | 7.63      | 5.82      | 5.75      | 0.00      |
| June                                                                                                                                                            | 10.93     | 10.26     | 6.25      | 8.47      | 0.00      |
| July                                                                                                                                                            | 1.11      | 2.47      | 8.10      | 5.65      | 0.00      |
| August                                                                                                                                                          | 4.92      | 4.22      | 1.27*     | 4.14      | 0.00      |
| * Due to COVID-19 school closings and limited use of school buildings, recycling data from March 2020 through August 2021 will not be published in this report. |           |           |           |           |           |
| Your Average Annual PPP                                                                                                                                         | 4.29      | 5.18      | 5.13      | 6.02      | 4.65      |
| Average ES Annual PPP                                                                                                                                           | 4.92      | 6.25      | 5.64      | 5.11      | 4.03      |

## **Current Year PPP Comparison** Your school's PPP compared to all MCPS elementary schools