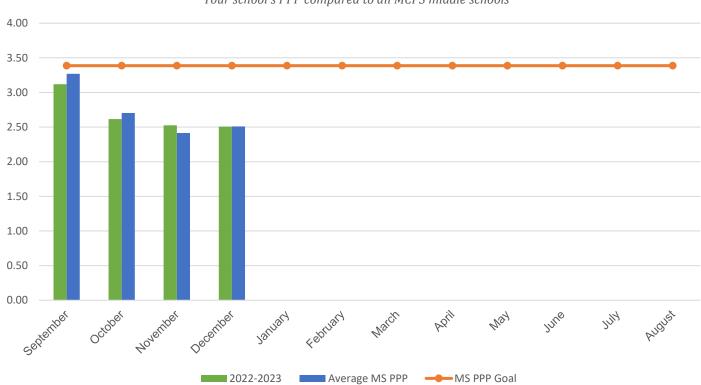

## **Current Year PPP Comparison**

Your school's PPP compared to all MCPS middle schools