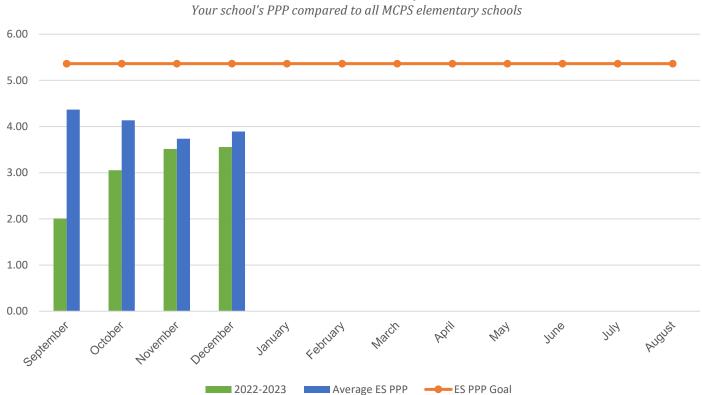

## **Brookhaven Elementary School**

| POUNDS PER PERSON (PPP)                                                                                                                                         |           |           |           |           |           |
|-----------------------------------------------------------------------------------------------------------------------------------------------------------------|-----------|-----------|-----------|-----------|-----------|
| MONTH                                                                                                                                                           | 2016–2017 | 2017–2018 | 2018–2019 | 2021-2022 | 2022-2023 |
| September                                                                                                                                                       | 4.29      | 3.85      | 4.87      | 7.30      | 2.01      |
| October                                                                                                                                                         | 4.44      | 4.05      | 5.56      | 6.92      | 3.05      |
| November                                                                                                                                                        | 4.63      | 2.90      | 4.41      | 6.28      | 3.51      |
| December                                                                                                                                                        | 2.70      | 3.43      | 4.18      | 4.01      | 3.56      |
| January                                                                                                                                                         | 2.95      | 5.24      | 6.06      | 3.53      | 0.00      |
| February                                                                                                                                                        | 3.66      | 4.23      | 4.50      | 5.14      | 0.00      |
| March                                                                                                                                                           | 3.77      | 4.89      | 4.89      | 3.79      | 0.00      |
| April                                                                                                                                                           | 3.56      | 5.47      | 4.65      | 2.14      | 0.00      |
| May                                                                                                                                                             | 5.98      | 7.37      | 5.37      | 2.85      | 0.00      |
| June                                                                                                                                                            | 5.84      | 10.66     | 6.69      | 3.66      | 0.00      |
| July                                                                                                                                                            | 1.90      | 1.77      | 5.72      | 2.78      | 0.00      |
| August                                                                                                                                                          | 2.97      | 1.73      | 1.71*     | 0.00      | 0.00      |
| * Due to COVID-19 school closings and limited use of school buildings, recycling data from March 2020 through August 2021 will not be published in this report. |           |           |           |           |           |
| Your Average Annual PPP                                                                                                                                         | 3.89      | 4.63      | 4.88      | 4.40      | 3.03      |
| Average ES Annual PPP                                                                                                                                           | 4.92      | 6.25      | 5.64      | 5.11      | 4.03      |

## **Current Year PPP Comparison**