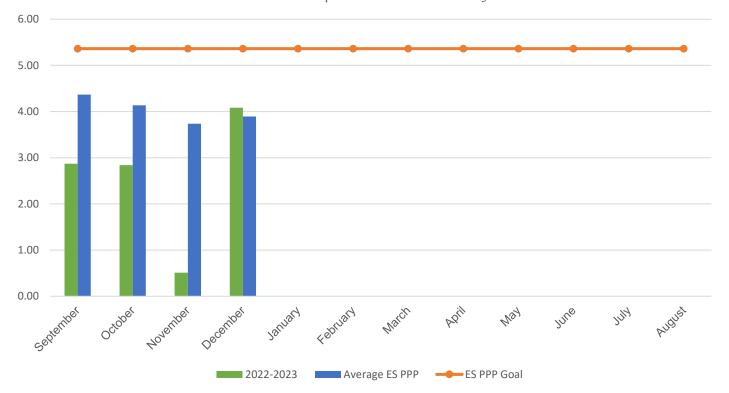

## POUNDS PER PERSON (PPP)

| MONTH                                       | 2016–2017                | 2017–2018                | 2018–2019               | 2021-2022                 | 2022-2023         |
|---------------------------------------------|--------------------------|--------------------------|-------------------------|---------------------------|-------------------|
| September                                   | 2.28                     | 3.29                     | 3.84                    | 6.83                      | 2.87              |
| October                                     | 3.83                     | 3.64                     | 4.17                    | 10.99                     | 2.84              |
| November                                    | 3.35                     | 2.42                     | 2.98                    | 6.58                      | 0.51              |
| December                                    | 2.70                     | 2.31                     | 2.64                    | 6.08                      | 4.08              |
| January                                     | 2.68                     | 3.85                     | 2.90                    | 5.48                      | 0.00              |
| February                                    | 3.43                     | 3.70                     | 3.75                    | 3.82                      | 0.00              |
| March                                       | 3.59                     | 3.23                     | 2.82                    | 4.48                      | 0.00              |
| April                                       | 3.45                     | 4.62                     | 4.59                    | 1.58                      | 0.00              |
| May                                         | 4.90                     | 4.13                     | 4.87                    | 6.21                      | 0.00              |
| June                                        | 6.08                     | 9.07                     | 5.92                    | 4.16                      | 0.00              |
| July                                        | 1.87                     | 1.88                     | 5.12                    | 7.84                      | 0.00              |
| August                                      | 1.37                     | 3.01                     | 2.09*                   | 2.61                      | 0.00              |
| Due to COVID-19 school closings and limited | use of school buildings, | recycling data from Marc | h 2020 through August 2 | 021 will not be published | l in this report. |
|                                             |                          |                          |                         |                           |                   |

| Due to COVID-19 school closings and innited t | d use of school buildings, recycling data from March 2020 unough August 2021 will not be published in this report. |      |      |      |      |  |  |
|-----------------------------------------------|--------------------------------------------------------------------------------------------------------------------|------|------|------|------|--|--|
| Your Average Annual PPP                       | 3.29                                                                                                               | 3.76 | 3.81 | 5.82 | 2.58 |  |  |
| Average ES Annual PPP                         | 4.92                                                                                                               | 6.25 | 5.64 | 5.11 | 4.03 |  |  |

## **Current Year PPP Comparison**

Your school's PPP compared to all MCPS elementary schools