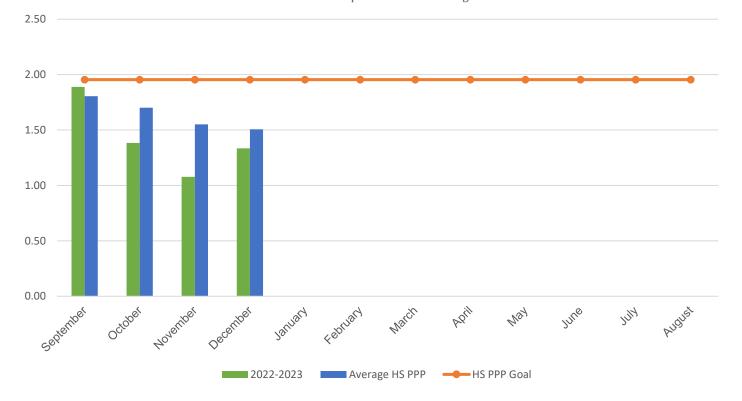

Average HS Annual PPP

## POUNDS PER PERSON (PPP)

| MONTH                                                                                                                                                           | 2016–2017 | 2017–2018 | 2018–2019 | 2021-2022 | 2022-2023 |
|-----------------------------------------------------------------------------------------------------------------------------------------------------------------|-----------|-----------|-----------|-----------|-----------|
| September                                                                                                                                                       | 2.77      | 1.86      | 2.23      | 2.03      | 1.89      |
| October                                                                                                                                                         | 2.76      | 1.64      | 2.48      | 1.20      | 1.38      |
| November                                                                                                                                                        | 1.61      | 2.18      | 2.00      | 2.95      | 1.08      |
| December                                                                                                                                                        | 1.91      | 1.83      | 1.98      | 1.50      | 1.34      |
| January                                                                                                                                                         | 2.04      | 2.09      | 2.43      | 2.44      | 0.00      |
| February                                                                                                                                                        | 2.42      | 2.35      | 2.04      | 2.39      | 0.00      |
| March                                                                                                                                                           | 2.70      | 2.75      | 2.33      | 2.67      | 0.00      |
| April                                                                                                                                                           | 2.42      | 3.18      | 2.22      | 1.69      | 0.00      |
| May                                                                                                                                                             | 5.27      | 3.33      | 2.75      | 2.00      | 0.00      |
| June                                                                                                                                                            | 6.12      | 4.01      | 3.44      | 1.97      | 0.00      |
| July                                                                                                                                                            | 1.84      | 2.08      | 2.02      | 2.45      | 0.00      |
| August                                                                                                                                                          | 2.04      | 2.14      | 1.18*     | 0.43      | 0.00      |
| * Due to COVID-19 school closings and limited use of school buildings, recycling data from March 2020 through August 2021 will not be published in this report. |           |           |           |           |           |
| Your Average Annual PPP                                                                                                                                         | 2.82      | 2.45      | 2.26      | 2.12      | 1.42      |
|                                                                                                                                                                 |           |           |           |           |           |

## **Current Year PPP Comparison**

Your school's PPP compared to all MCPS high schools