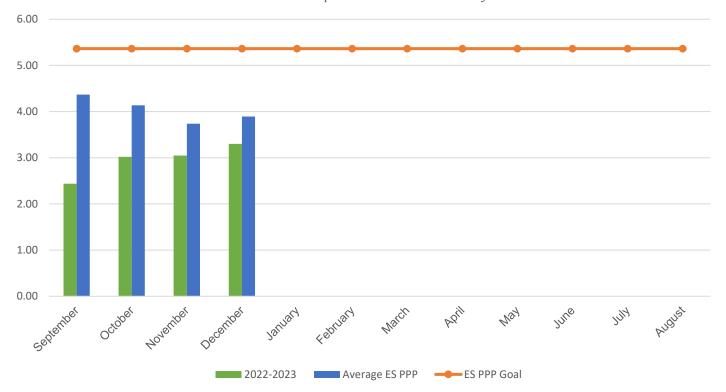

Average ES Annual PPP

## POUNDS PER PERSON (PPP)

| MONTH                                                                                                                                                           | 2016–2017 | 2017–2018 | 2018–2019 | 2021-2022 | 2022-2023 |
|-----------------------------------------------------------------------------------------------------------------------------------------------------------------|-----------|-----------|-----------|-----------|-----------|
| September                                                                                                                                                       | 2.67      | 5.35      | 5.47      | 5.15      | 2.44      |
| October                                                                                                                                                         | 3.95      | 5.08      | 6.45      | 3.06      | 3.02      |
| November                                                                                                                                                        | 3.80      | 4.60      | 5.36      | 2.53      | 3.05      |
| December                                                                                                                                                        | 3.24      | 3.96      | 4.70      | 2.94      | 3.30      |
| January                                                                                                                                                         | 3.47      | 5.59      | 5.60      | 3.99      | 0.00      |
| February                                                                                                                                                        | 4.63      | 5.21      | 4.46      | 3.09      | 0.00      |
| March                                                                                                                                                           | 4.90      | 5.86      | 4.84      | 4.30      | 0.00      |
| April                                                                                                                                                           | 4.54      | 7.15      | 5.04      | 2.94      | 0.00      |
| May                                                                                                                                                             | 4.76      | 7.64      | 6.71      | 3.47      | 0.00      |
| June                                                                                                                                                            | 8.39      | 9.99      | 7.60      | 3.92      | 0.00      |
| July                                                                                                                                                            | 0.25      | 0.30      | 5.93      | 4.47      | 0.00      |
| August                                                                                                                                                          | 1.60      | 1.94      | 2.10*     | 4.54      | 0.00      |
| * Due to COVID-19 school closings and limited use of school buildings, recycling data from March 2020 through August 2021 will not be published in this report. |           |           |           |           |           |
| Your Average Annual PPP                                                                                                                                         | 3.85      | 5.22      | 5.36      | 3.62      | 2.95      |