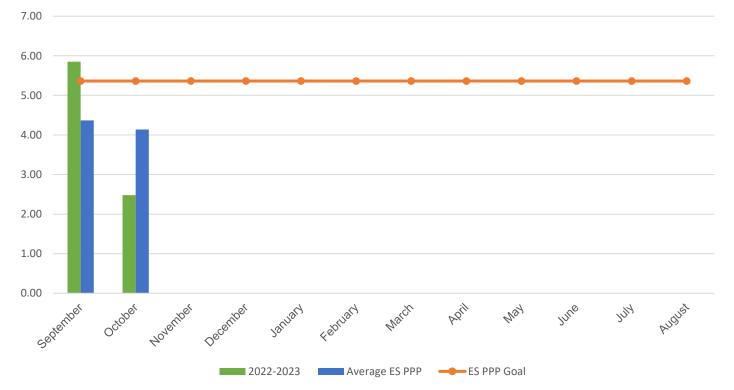

## POUNDS PER PERSON (PPP)

| MONTH                                                                                                                                                           | 2017–2018 | 2018–2019 | 2018–2019 | 2021-2022 | 2022-2023 |
|-----------------------------------------------------------------------------------------------------------------------------------------------------------------|-----------|-----------|-----------|-----------|-----------|
| September                                                                                                                                                       |           |           |           |           | 5.85      |
| October                                                                                                                                                         |           |           |           |           | 2.48      |
| November                                                                                                                                                        |           |           |           |           | 0.00      |
| December                                                                                                                                                        |           |           |           |           | 0.00      |
| January                                                                                                                                                         |           |           |           |           | 0.00      |
| February                                                                                                                                                        |           |           |           |           | 0.00      |
| March                                                                                                                                                           |           |           |           |           | 0.00      |
| April                                                                                                                                                           |           |           |           |           | 0.00      |
| May                                                                                                                                                             |           |           |           |           | 0.00      |
| June                                                                                                                                                            |           |           |           |           | 0.00      |
| July                                                                                                                                                            |           |           |           |           | 0.00      |
| August                                                                                                                                                          |           |           |           |           | 0.00      |
| * Due to COVID-19 school closings and limited use of school buildings, recycling data from March 2020 through August 2021 will not be published in this report. |           |           |           |           |           |
| Your Average Annual PPP                                                                                                                                         |           |           |           |           | 4.17      |
| Average ES Annual PPP                                                                                                                                           |           |           |           | 5.11      | 4.25      |

## **Current Year PPP Comparison**

Your school's PPP compared to all MCPS elementary schools