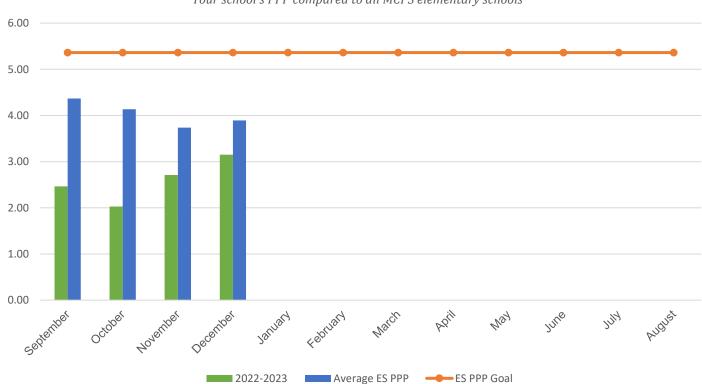

## **Brown Station Elementary School**

| POUNDS PER PERSON (PPP)                                                                                                                                         |           |           |           |           |           |
|-----------------------------------------------------------------------------------------------------------------------------------------------------------------|-----------|-----------|-----------|-----------|-----------|
| MONTH                                                                                                                                                           | 2016–2017 | 2017–2018 | 2018–2019 | 2021-2022 | 2022-2023 |
| September                                                                                                                                                       | 4.04      | 9.74      | 3.70      | 6.46      | 2.47      |
| October                                                                                                                                                         | 3.18      | 3.18      | 4.93      | 3.15      | 2.03      |
| November                                                                                                                                                        | 3.96      | 4.14      | 5.04      | 3.07      | 2.71      |
| December                                                                                                                                                        | 3.48      | 3.09      | 4.23      | 2.63      | 3.15      |
| January                                                                                                                                                         | 3.54      | 4.05      | 4.91      | 3.59      | 0.00      |
| February                                                                                                                                                        | 5.18      | 3.56      | 3.75      | 3.18      | 0.00      |
| March                                                                                                                                                           | 5.74      | 6.64      | 3.75      | 3.68      | 0.00      |
| April                                                                                                                                                           | 4.37      | 5.71      | 4.07      | 2.35      | 0.00      |
| May                                                                                                                                                             | 4.64      | 8.06      | 5.77      | 3.21      | 0.00      |
| June                                                                                                                                                            | 8.56      | 9.18      | 7.88      | 4.60      | 0.00      |
| July                                                                                                                                                            | 1.28      | 0.85      | 2.05      | 2.26      | 0.00      |
| August                                                                                                                                                          | 13.59     | 4.73      | 2.78*     | 2.68      | 0.00      |
| * Due to COVID-19 school closings and limited use of school buildings, recycling data from March 2020 through August 2021 will not be published in this report. |           |           |           |           |           |
| Your Average Annual PPP                                                                                                                                         | 5.13      | 5.24      | 4.40      | 3.47      | 2.59      |
| Average ES Annual PPP                                                                                                                                           | 4.92      | 6.25      | 5.64      | 5.11      | 4.03      |

## **Current Year PPP Comparison**

Your school's PPP compared to all MCPS elementary schools