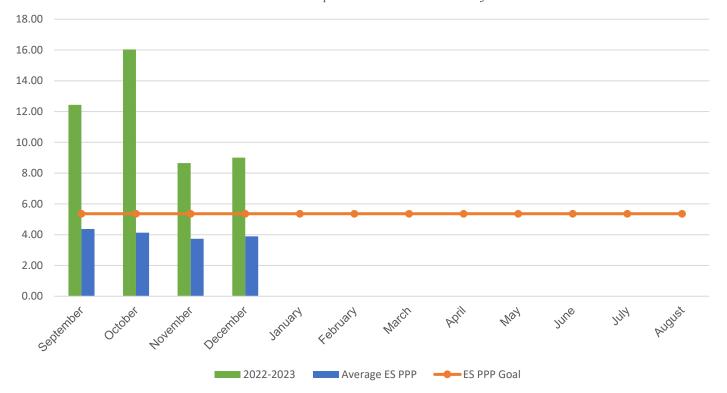

## POUNDS PER PERSON (PPP)

| MONTH                                                                                                                                                           | 2016–2017 | 2017–2018 | 2018–2019 | 2021-2022 | 2022-2023 |
|-----------------------------------------------------------------------------------------------------------------------------------------------------------------|-----------|-----------|-----------|-----------|-----------|
| September                                                                                                                                                       | 3.07      | 3.88      | 4.82      | 7.06      | 12.43     |
| October                                                                                                                                                         | 4.84      | 4.44      | 4.73      | 9.23      | 16.04     |
| November                                                                                                                                                        | 3.22      | 3.94      | 4.14      | 5.05      | 8.65      |
| December                                                                                                                                                        | 1.79      | 3.37      | 3.82      | 7.42      | 9.01      |
| January                                                                                                                                                         | 2.07      | 5.33      | 4.38      | 3.15      | 0.00      |
| February                                                                                                                                                        | 2.94      | 5.05      | 3.90      | 4.72      | 0.00      |
| March                                                                                                                                                           | 2.60      | 5.57      | 3.91      | 5.15      | 0.00      |
| April                                                                                                                                                           | 2.42      | 7.55      | 5.14      | 1.56      | 0.00      |
| May                                                                                                                                                             | 5.14      | 5.35      | 6.22      | 3.40      | 0.00      |
| June                                                                                                                                                            | 6.15      | 10.32     | 7.14      | 1.83      | 0.00      |
| July                                                                                                                                                            | 1.43      | 2.17      | 5.08      | 3.28      | 0.00      |
| August                                                                                                                                                          | 1.88      | 4.12      | 1.61*     | 1.50      | 0.00      |
| * Due to COVID-19 school closings and limited use of school buildings, recycling data from March 2020 through August 2021 will not be published in this report. |           |           |           |           |           |
| Your Average Annual PPP                                                                                                                                         | 3.13      | 5.09      | 4.57      | 4.71      | 11.53     |

## **Current Year PPP Comparison**

Your school's PPP compared to all MCPS elementary schools