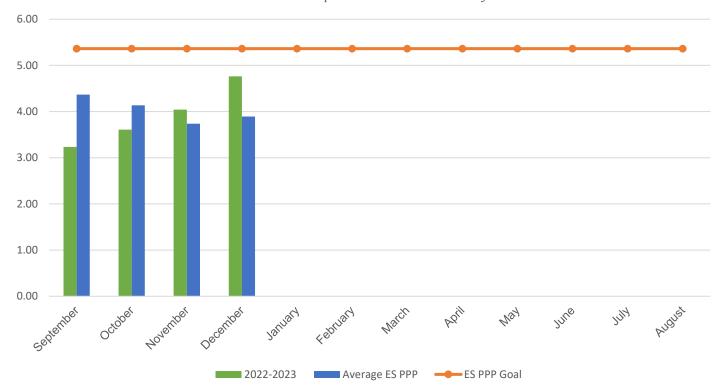

Average ES Annual PPP

## POUNDS PER PERSON (PPP)

| MONTH                                                                                                                                                           | 2016–2017 | 2017–2018 | 2018–2019 | 2021-2022 | 2022-2023 |
|-----------------------------------------------------------------------------------------------------------------------------------------------------------------|-----------|-----------|-----------|-----------|-----------|
| September                                                                                                                                                       | 5.59      | 4.73      | 3.62      | 7.62      | 3.23      |
| October                                                                                                                                                         | 5.39      | 4.70      | 4.79      | 7.30      | 3.61      |
| November                                                                                                                                                        | 5.13      | 4.31      | 4.89      | 5.14      | 4.04      |
| December                                                                                                                                                        | 4.55      | 4.02      | 3.35      | 5.34      | 4.76      |
| January                                                                                                                                                         | 6.22      | 5.15      | 5.34      | 4.12      | 0.00      |
| February                                                                                                                                                        | 6.51      | 4.90      | 5.34      | 4.83      | 0.00      |
| March                                                                                                                                                           | 8.04      | 6.99      | 4.44      | 5.83      | 0.00      |
| April                                                                                                                                                           | 6.53      | 7.27      | 4.14      | 6.19      | 0.00      |
| May                                                                                                                                                             | 6.85      | 8.94      | 7.27      | 7.01      | 0.00      |
| June                                                                                                                                                            | 10.14     | 14.66     | 8.51      | 16.44     | 0.00      |
| July                                                                                                                                                            | 0.52      | 0.48      | 5.24      | 4.37      | 0.00      |
| August                                                                                                                                                          | 1.64      | 3.56      | 1.98*     | 2.43      | 0.00      |
| * Due to COVID-19 school closings and limited use of school buildings, recycling data from March 2020 through August 2021 will not be published in this report. |           |           |           |           |           |
| Your Average Annual PPP                                                                                                                                         | 5.59      | 5.81      | 4.91      | 6.74      | 3.91      |
|                                                                                                                                                                 |           |           |           |           |           |

## **Current Year PPP Comparison**

Your school's PPP compared to all MCPS elementary schools