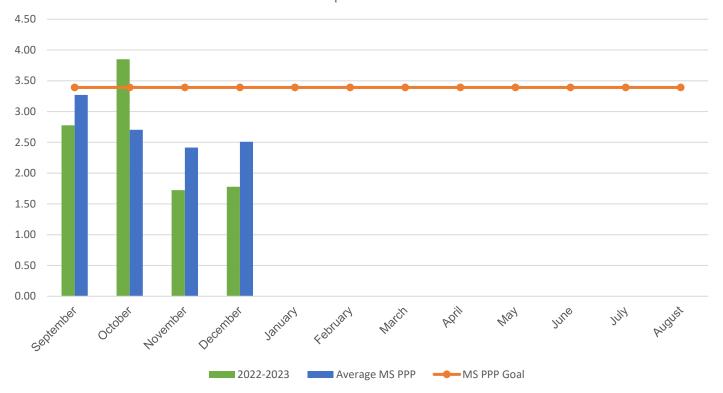

## **Cabin John Middle School**

## POUNDS PER PERSON (PPP)

| MONTH                                                                                                                                                           | 2016–2017 | 2017–2018 | 2018–2019 | 2021-2022 | 2022-2023 |
|-----------------------------------------------------------------------------------------------------------------------------------------------------------------|-----------|-----------|-----------|-----------|-----------|
| September                                                                                                                                                       | 2.54      | 2.52      | 2.45      | 2.58      | 2.78      |
| October                                                                                                                                                         | 3.11      | 2.70      | 2.88      | 2.94      | 3.85      |
| November                                                                                                                                                        | 3.49      | 2.42      | 2.63      | 2.17      | 1.72      |
| December                                                                                                                                                        | 2.81      | 2.04      | 2.49      | 2.48      | 1.78      |
| January                                                                                                                                                         | 3.20      | 2.63      | 2.93      | 2.38      | 0.00      |
| February                                                                                                                                                        | 2.67      | 2.61      | 2.71      | 2.91      | 0.00      |
| March                                                                                                                                                           | 2.94      | 3.64      | 2.59      | 3.02      | 0.00      |
| April                                                                                                                                                           | 2.78      | 3.95      | 2.85      | 1.02      | 0.00      |
| May                                                                                                                                                             | 3.42      | 4.88      | 3.36      | 3.05      | 0.00      |
| June                                                                                                                                                            | 4.41      | 6.70      | 4.31      | 2.09      | 0.00      |
| July                                                                                                                                                            | 0.64      | 0.47      | 3.05      | 2.47      | 0.00      |
| August                                                                                                                                                          | 0.76      | 2.37      | 1.14*     | 2.33      | 0.00      |
| * Due to COVID-19 school closings and limited use of school buildings, recycling data from March 2020 through August 2021 will not be published in this report. |           |           |           |           |           |
| Your Average Annual PPP                                                                                                                                         | 2.73      | 3.08      | 2.78      | 2.46      | 2.53      |
|                                                                                                                                                                 |           |           |           |           |           |

## **Current Year PPP Comparison**

Your school's PPP compared to all MCPS middle schools