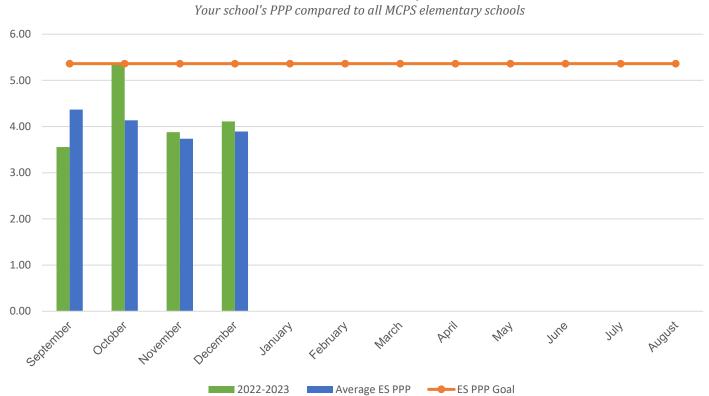

## **Candlewood Elementary School**

| POUNDS PER PERSON (PPP)                                                                                                                                         |           |           |           |           |           |
|-----------------------------------------------------------------------------------------------------------------------------------------------------------------|-----------|-----------|-----------|-----------|-----------|
| MONTH                                                                                                                                                           | 2016–2017 | 2017–2018 | 2018–2019 | 2021-2022 | 2022-2023 |
| September                                                                                                                                                       | 4.38      | 3.27      | 3.56      | 9.64      | 3.56      |
| October                                                                                                                                                         | 4.55      | 3.34      | 3.95      | 10.51     | 5.36      |
| November                                                                                                                                                        | 4.93      | 4.26      | 4.78      | 7.32      | 3.88      |
| December                                                                                                                                                        | 4.31      | 3.22      | 3.83      | 6.04      | 4.11      |
| January                                                                                                                                                         | 5.69      | 3.81      | 4.76      | 6.01      | 0.00      |
| February                                                                                                                                                        | 6.51      | 3.39      | 3.97      | 7.27      | 0.00      |
| March                                                                                                                                                           | 8.12      | 4.94      | 3.28      | 9.53      | 0.00      |
| April                                                                                                                                                           | 6.68      | 4.99      | 4.55      | 4.50      | 0.00      |
| May                                                                                                                                                             | 5.89      | 7.32      | 7.58      | 6.21      | 0.00      |
| June                                                                                                                                                            | 14.03     | 9.79      | 8.11      | 5.51      | 0.00      |
| July                                                                                                                                                            | 0.54      | 0.66      | 2.01      | 5.03      | 0.00      |
| August                                                                                                                                                          | 2.13      | 6.45      | 2.44*     | 1.72      | 0.00      |
| * Due to COVID-19 school closings and limited use of school buildings, recycling data from March 2020 through August 2021 will not be published in this report. |           |           |           |           |           |
| Your Average Annual PPP                                                                                                                                         | 5.65      | 4.62      | 4.40      | 7.05      | 4.23      |
| Average ES Annual PPP                                                                                                                                           | 4.92      | 6.25      | 5.64      | 5.11      | 4.03      |

## **Current Year PPP Comparison**