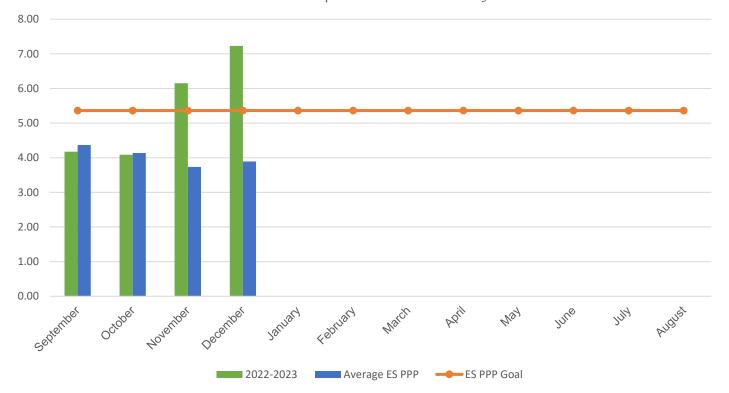

## POUNDS PER PERSON (PPP)

| MONTH                                                                                                                                                         | 2016–2017 | 2017–2018 | 2018–2019 | 2021-2022 | 2022-2023 |
|---------------------------------------------------------------------------------------------------------------------------------------------------------------|-----------|-----------|-----------|-----------|-----------|
| September                                                                                                                                                     | 8.04      | 7.03      | 5.36      | 9.34      | 4.17      |
| October                                                                                                                                                       | 8.68      | 6.22      | 7.74      | 9.20      | 4.09      |
| November                                                                                                                                                      | 6.92      | 6.31      | 7.09      | 7.86      | 6.15      |
| December                                                                                                                                                      | 6.23      | 4.97      | 5.63      | 5.38      | 7.23      |
| January                                                                                                                                                       | 5.91      | 6.94      | 7.36      | 5.88      | 0.00      |
| February                                                                                                                                                      | 6.33      | 6.22      | 5.84      | 6.50      | 0.00      |
| March                                                                                                                                                         | 7.57      | 8.24      | 7.68      | 7.22      | 0.00      |
| April                                                                                                                                                         | 6.27      | 9.66      | 5.68      | 4.67      | 0.00      |
| May                                                                                                                                                           | 10.72     | 11.51     | 10.02     | 7.75      | 0.00      |
| June                                                                                                                                                          | 14.46     | 19.89     | 10.78     | 8.01      | 0.00      |
| July                                                                                                                                                          | 2.28      | 1.55      | 3.97      | 5.79      | 0.00      |
| August                                                                                                                                                        | 1.98      | 6.09      | 2.67*     | 5.07      | 0.00      |
| Due to COVID-19 school closings and limited use of school buildings, recycling data from March 2020 through August 2021 will not be published in this report. |           |           |           |           |           |
|                                                                                                                                                               |           |           |           |           |           |

 Your Average Annual PPP
 7.12
 7.89
 6.65
 7.06
 5.41

 Average ES Annual PPP
 4.92
 6.25
 5.64
 5.11
 4.03

 $monthly\ weight\ of\ paper\ +\ weight\ of\ commingled\ \div\ (total\ students\ +\ staff)\ =\ PPP$ 

## **Current Year PPP Comparison**

Your school's PPP compared to all MCPS elementary schools