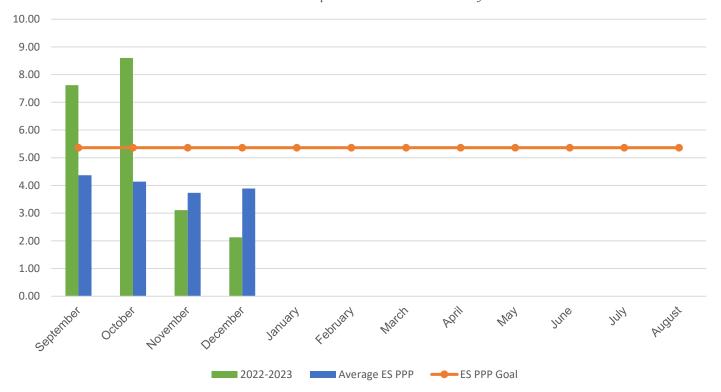

Average ES Annual PPP

## POUNDS PER PERSON (PPP)

| MONTH                                                                                                                                                           | 2016–2017 | 2017–2018 | 2018–2019 | 2021-2022 | 2022-2023 |
|-----------------------------------------------------------------------------------------------------------------------------------------------------------------|-----------|-----------|-----------|-----------|-----------|
| September                                                                                                                                                       | 3.84      | 2.83      | 4.60      | 7.97      | 7.62      |
| October                                                                                                                                                         | 6.03      | 2.45      | 3.97      | 5.69      | 8.60      |
| November                                                                                                                                                        | 3.63      | 2.79      | 3.50      | 5.01      | 3.11      |
| December                                                                                                                                                        | 3.27      | 2.83      | 4.16      | 4.19      | 2.12      |
| January                                                                                                                                                         | 3.46      | 3.75      | 5.23      | 4.99      | 0.00      |
| February                                                                                                                                                        | 2.57      | 3.73      | 3.26      | 4.13      | 0.00      |
| March                                                                                                                                                           | 2.59      | 3.46      | 4.06      | 5.22      | 0.00      |
| April                                                                                                                                                           | 2.94      | 5.15      | 4.57      | 4.09      | 0.00      |
| May                                                                                                                                                             | 5.18      | 4.99      | 5.28      | 4.59      | 0.00      |
| June                                                                                                                                                            | 5.92      | 8.11      | 6.81      | 7.01      | 0.00      |
| July                                                                                                                                                            | 1.05      | 1.48      | 4.91      | 3.68      | 0.00      |
| August                                                                                                                                                          | 1.73      | 3.71      | 0.49*     | 3.71      | 0.00      |
| * Due to COVID-19 school closings and limited use of school buildings, recycling data from March 2020 through August 2021 will not be published in this report. |           |           |           |           |           |
| Your Average Annual PPP                                                                                                                                         | 3.52      | 3.77      | 4.24      | 5.14      | 5.36      |
|                                                                                                                                                                 |           |           |           |           |           |