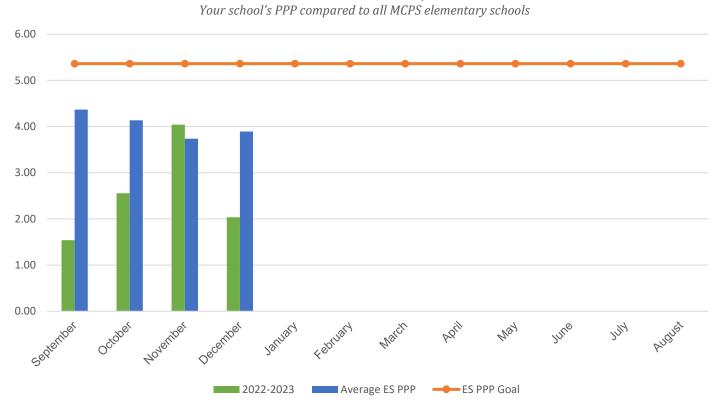

## **Rachel Carson Elementary School**

| POUNDS PER PERSON (PPP)                                                                                                                                         |           |           |           |           |           |
|-----------------------------------------------------------------------------------------------------------------------------------------------------------------|-----------|-----------|-----------|-----------|-----------|
| MONTH                                                                                                                                                           | 2016–2017 | 2017–2018 | 2018–2019 | 2021-2022 | 2022-2023 |
| September                                                                                                                                                       | 4.45      | 3.90      | 4.45      | 2.52      | 1.54      |
| October                                                                                                                                                         | 3.02      | 3.93      | 4.34      | 2.16      | 2.56      |
| November                                                                                                                                                        | 4.06      | 4.03      | 4.20      | 4.08      | 4.04      |
| December                                                                                                                                                        | 4.30      | 2.52      | 4.09      | 1.72      | 2.03      |
| January                                                                                                                                                         | 3.36      | 4.30      | 5.07      | 1.89      | 0.00      |
| February                                                                                                                                                        | 4.41      | 3.39      | 4.43      | 2.27      | 0.00      |
| March                                                                                                                                                           | 4.99      | 3.89      | 4.47      | 3.25      | 0.00      |
| April                                                                                                                                                           | 4.06      | 4.62      | 4.55      | 0.27      | 0.00      |
| May                                                                                                                                                             | 3.71      | 6.36      | 5.27      | 2.25      | 0.00      |
| June                                                                                                                                                            | 5.11      | 8.31      | 6.60      | 0.84      | 0.00      |
| July                                                                                                                                                            | 0.83      | 1.32      | 3.26      | 1.97      | 0.00      |
| August                                                                                                                                                          | 1.76      | 2.80      | 0.65*     | 1.66      | 0.00      |
| * Due to COVID-19 school closings and limited use of school buildings, recycling data from March 2020 through August 2021 will not be published in this report. |           |           |           |           |           |
| Your Average Annual PPP                                                                                                                                         | 3.67      | 4.11      | 4.28      | 2.11      | 2.54      |
| Average ES Annual PPP                                                                                                                                           | 4.92      | 6.25      | 5.64      | 5.11      | 4.03      |

## Current Year PPP Comparison