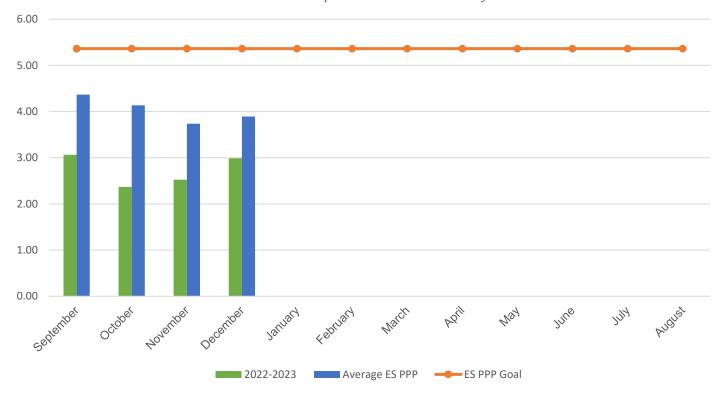

## **Ashburton Elementary School**

## POUNDS PER PERSON (PPP)

| MONTH                                                                                                                                                           | 2016–2017 | 2017–2018 | 2018–2019 | 2021-2022 | 2022-2023 |
|-----------------------------------------------------------------------------------------------------------------------------------------------------------------|-----------|-----------|-----------|-----------|-----------|
| September                                                                                                                                                       | 3.04      | 2.83      | 3.45      | 3.88      | 3.06      |
| October                                                                                                                                                         | 3.40      | 2.73      | 3.67      | 3.07      | 2.37      |
| November                                                                                                                                                        | 3.77      | 2.43      | 2.65      | 4.18      | 2.52      |
| December                                                                                                                                                        | 2.52      | 2.76      | 2.53      | 3.58      | 2.99      |
| January                                                                                                                                                         | 4.05      | 3.72      | 4.07      | 3.54      | 0.00      |
| February                                                                                                                                                        | 3.65      | 3.44      | 2.64      | 3.93      | 0.00      |
| March                                                                                                                                                           | 3.92      | 4.47      | 3.03      | 4.40      | 0.00      |
| April                                                                                                                                                           | 3.74      | 5.64      | 2.84      | 2.48      | 0.00      |
| May                                                                                                                                                             | 3.51      | 6.36      | 3.52      | 3.51      | 0.00      |
| June                                                                                                                                                            | 6.93      | 8.26      | 4.28      | 2.59      | 0.00      |
| July                                                                                                                                                            | 0.58      | 0.58      | 3.94      | 3.08      | 0.00      |
| August                                                                                                                                                          | 1.48      | 1.37      | 1.62*     | 1.55      | 0.00      |
| * Due to COVID-19 school closings and limited use of school buildings, recycling data from March 2020 through August 2021 will not be published in this report. |           |           |           |           |           |
| Your Average Annual PPP                                                                                                                                         | 3.38      | 3.72      | 3.19      | 3.31      | 2.74      |
|                                                                                                                                                                 |           |           |           |           |           |

## **Current Year PPP Comparison**

Your school's PPP compared to all MCPS elementary schools