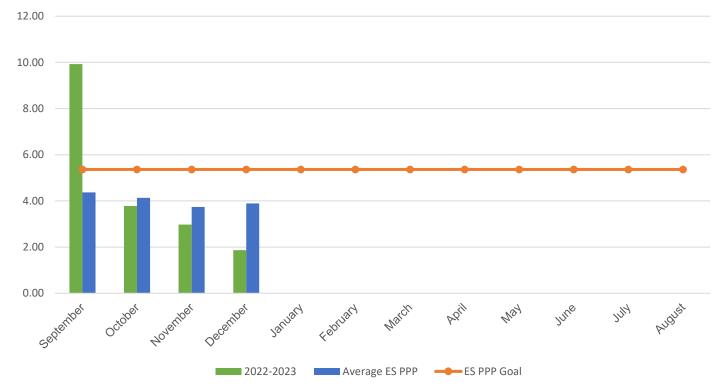

## **RECYCLING DATA** Cashell Elementary School

| POUNDS PER PERSON (PPP)                                                                                                                                         |           |           |           |           |           |
|-----------------------------------------------------------------------------------------------------------------------------------------------------------------|-----------|-----------|-----------|-----------|-----------|
| MONTH                                                                                                                                                           | 2016–2017 | 2017–2018 | 2018–2019 | 2021-2022 | 2022-2023 |
| September                                                                                                                                                       | 4.56      | 7.02      | 7.25      | 4.69      | 9.92      |
| October                                                                                                                                                         | 4.00      | 7.57      | 8.44      | 5.21      | 3.78      |
| November                                                                                                                                                        | 3.93      | 5.60      | 6.72      | 5.78      | 2.97      |
| December                                                                                                                                                        | 1.92      | 5.76      | 7.42      | 2.86      | 1.86      |
| January                                                                                                                                                         | 3.43      | 9.04      | 8.30      | 3.80      | 0.00      |
| February                                                                                                                                                        | 3.41      | 7.61      | 7.08      | 5.28      | 0.00      |
| March                                                                                                                                                           | 3.53      | 7.16      | 7.08      | 4.56      | 0.00      |
| April                                                                                                                                                           | 3.53      | 7.75      | 7.51      | 2.93      | 0.00      |
| May                                                                                                                                                             | 5.33      | 10.41     | 7.01      | 3.77      | 0.00      |
| June                                                                                                                                                            | 5.49      | 11.28     | 10.33     | 5.14      | 0.00      |
| July                                                                                                                                                            | 0.56      | 0.57      | 9.04      | 3.43      | 0.00      |
| August                                                                                                                                                          | 1.26      | 2.82      | 3.11*     | 3.28      | 0.00      |
| * Due to COVID-19 school closings and limited use of school buildings, recycling data from March 2020 through August 2021 will not be published in this report. |           |           |           |           |           |
| Your Average Annual PPP                                                                                                                                         | 3.41      | 6.88      | 7.44      | 4.31      | 4.63      |
| Average ES Annual PPP                                                                                                                                           | 4.92      | 6.25      | 5.64      | 5.11      | 4.03      |

## **Current Year PPP Comparison**

Your school's PPP compared to all MCPS elementary schools