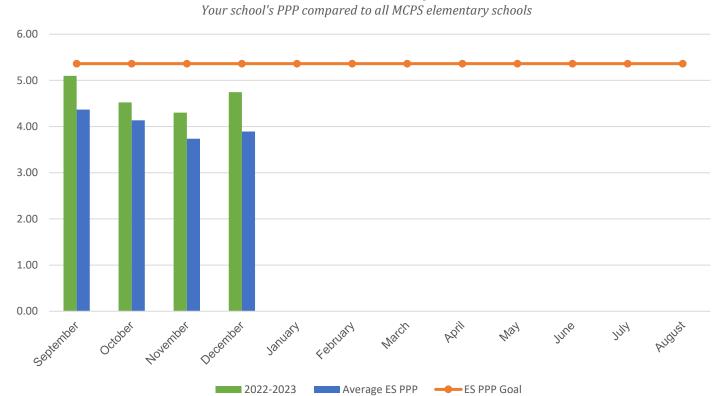

## **Cedar Grove Elementary School**

| POUNDS PER PERSON (PPP)                                                                                                                                         |           |           |           |           |           |
|-----------------------------------------------------------------------------------------------------------------------------------------------------------------|-----------|-----------|-----------|-----------|-----------|
| MONTH                                                                                                                                                           | 2016–2017 | 2017–2018 | 2018–2019 | 2021-2022 | 2022-2023 |
| September                                                                                                                                                       | 4.79      | 4.55      | 5.75      | 8.99      | 5.10      |
| October                                                                                                                                                         | 4.25      | 5.45      | 6.93      | 5.31      | 4.52      |
| November                                                                                                                                                        | 4.58      | 4.09      | 5.57      | 4.66      | 4.30      |
| December                                                                                                                                                        | 3.77      | 3.51      | 5.10      | 5.64      | 4.75      |
| January                                                                                                                                                         | 4.21      | 5.60      | 7.29      | 5.19      | 0.00      |
| February                                                                                                                                                        | 4.11      | 4.52      | 5.69      | 6.87      | 0.00      |
| March                                                                                                                                                           | 4.47      | 5.45      | 5.32      | 7.78      | 0.00      |
| April                                                                                                                                                           | 4.20      | 5.85      | 6.46      | 4.03      | 0.00      |
| May                                                                                                                                                             | 6.73      | 8.28      | 6.53      | 7.59      | 0.00      |
| June                                                                                                                                                            | 7.83      | 11.23     | 8.90      | 8.43      | 0.00      |
| July                                                                                                                                                            | 1.28      | 0.53      | 4.81      | 5.80      | 0.00      |
| August                                                                                                                                                          | 3.15      | 4.15      | 2.27*     | 2.58      | 0.00      |
| * Due to COVID-19 school closings and limited use of school buildings, recycling data from March 2020 through August 2021 will not be published in this report. |           |           |           |           |           |
| Your Average Annual PPP                                                                                                                                         | 4.45      | 5.27      | 5.89      | 6.39      | 4.67      |
| Average ES Annual PPP                                                                                                                                           | 4.92      | 6.25      | 5.64      | 5.11      | 4.03      |

## **Current Year PPP Comparison**