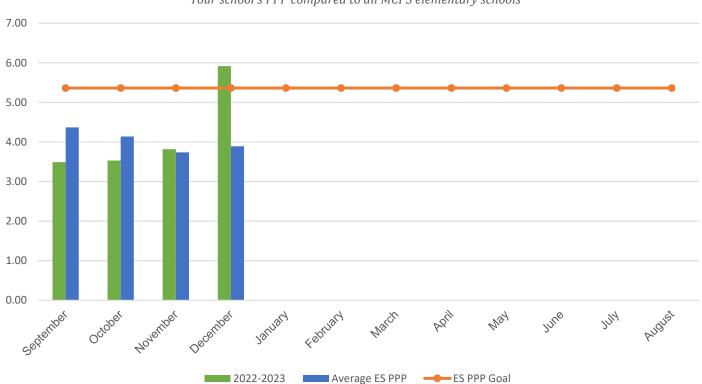

## **Chevy Chase Elementary School**

| POUNDS PER PERSON (PPP)                                                                                                                                         |           |           |           |           |           |
|-----------------------------------------------------------------------------------------------------------------------------------------------------------------|-----------|-----------|-----------|-----------|-----------|
| MONTH                                                                                                                                                           | 2016–2017 | 2017–2018 | 2018–2019 | 2021-2022 | 2022-2023 |
| September                                                                                                                                                       | 4.20      | 5.92      | 6.24      | 5.11      | 3.49      |
| October                                                                                                                                                         | 6.12      | 5.85      | 9.03      | 5.69      | 3.53      |
| November                                                                                                                                                        | 4.30      | 6.09      | 6.42      | 7.97      | 3.82      |
| December                                                                                                                                                        | 2.59      | 5.00      | 6.48      | 4.99      | 5.91      |
| January                                                                                                                                                         | 3.10      | 6.71      | 8.43      | 5.80      | 0.00      |
| February                                                                                                                                                        | 4.07      | 5.43      | 6.54      | 4.69      | 0.00      |
| March                                                                                                                                                           | 4.66      | 8.01      | 7.59      | 6.10      | 0.00      |
| April                                                                                                                                                           | 4.12      | 9.17      | 8.51      | 4.42      | 0.00      |
| May                                                                                                                                                             | 6.60      | 10.88     | 11.05     | 5.65      | 0.00      |
| June                                                                                                                                                            | 11.12     | 16.54     | 13.04     | 7.93      | 0.00      |
| July                                                                                                                                                            | 0.53      | 0.51      | 8.93      | 4.48      | 0.00      |
| August                                                                                                                                                          | 1.84      | 3.68      | 1.83*     | 3.32      | 0.00      |
| * Due to COVID-19 school closings and limited use of school buildings, recycling data from March 2020 through August 2021 will not be published in this report. |           |           |           |           |           |
| Your Average Annual PPP                                                                                                                                         | 4.44      | 6.98      | 7.84      | 5.71      | 4.19      |
| Average ES Annual PPP                                                                                                                                           | 4.92      | 6.25      | 5.64      | 5.11      | 4.03      |

## **Current Year PPP Comparison**

Your school's PPP compared to all MCPS elementary schools