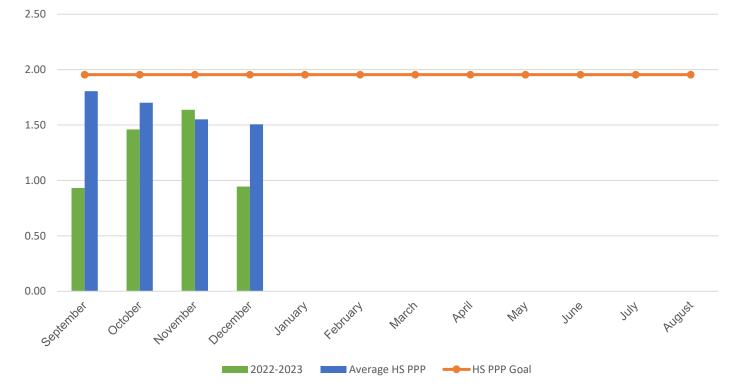

## **RECYCLING DATA** Winston Churchill High School

| POUNDS PER PERSON (PPP)                                                                                                                                         |           |           |           |           |           |
|-----------------------------------------------------------------------------------------------------------------------------------------------------------------|-----------|-----------|-----------|-----------|-----------|
| MONTH                                                                                                                                                           | 2016–2017 | 2017–2018 | 2018–2019 | 2021-2022 | 2022-2023 |
| September                                                                                                                                                       | 1.64      | 2.13      | 2.18      | 1.00      | 0.93      |
| October                                                                                                                                                         | 2.66      | 1.61      | 3.39      | 0.77      | 1.46      |
| November                                                                                                                                                        | 2.09      | 1.87      | 2.32      | 0.92      | 1.64      |
| December                                                                                                                                                        | 1.13      | 1.51      | 2.06      | 1.76      | 0.94      |
| January                                                                                                                                                         | 1.83      | 2.30      | 2.17      | 2.09      | 0.00      |
| February                                                                                                                                                        | 2.11      | 2.31      | 2.13      | 2.14      | 0.00      |
| March                                                                                                                                                           | 2.28      | 2.07      | 2.33      | 2.07      | 0.00      |
| April                                                                                                                                                           | 2.11      | 2.18      | 2.47      | 0.25      | 0.00      |
| May                                                                                                                                                             | 2.51      | 2.73      | 2.50      | 1.95      | 0.00      |
| June                                                                                                                                                            | 2.65      | 3.15      | 3.24      | 0.71      | 0.00      |
| July                                                                                                                                                            | 0.43      | 0.45      | 3.00      | 1.79      | 0.00      |
| August                                                                                                                                                          | 0.81      | 1.03      | 0.28*     | 0.16      | 0.00      |
| * Due to COVID-19 school closings and limited use of school buildings, recycling data from March 2020 through August 2021 will not be published in this report. |           |           |           |           |           |
| Your Average Annual PPP                                                                                                                                         | 1.85      | 1.94      | 2.34      | 1.40      | 1.24      |
| Average HS Annual PPP                                                                                                                                           | 2.49      | 2.62      | 2.79      | 1.86      | 1.64      |

## **Current Year PPP Comparison**