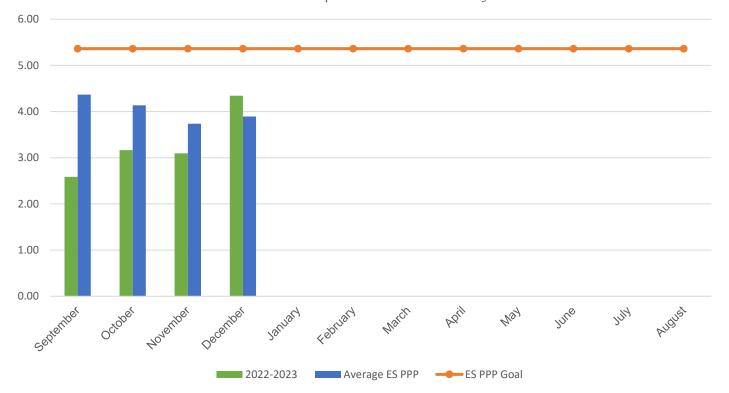

Average ES Annual PPP

## POUNDS PER PERSON (PPP)

| MONTH                                                                                                                                                           | 2016–2017 | 2017–2018 | 2018–2019 | 2021-2022 | 2022-2023 |
|-----------------------------------------------------------------------------------------------------------------------------------------------------------------|-----------|-----------|-----------|-----------|-----------|
| September                                                                                                                                                       | 7.36      | 4.17      | 3.05      | 6.70      | 2.59      |
| October                                                                                                                                                         | 5.81      | 4.58      | 3.28      | 10.88     | 3.16      |
| November                                                                                                                                                        | 3.09      | 5.25      | 4.04      | 7.70      | 3.09      |
| December                                                                                                                                                        | 3.46      | 4.20      | 3.22      | 4.50      | 4.34      |
| January                                                                                                                                                         | 2.71      | 5.40      | 4.18      | 4.46      | 0.00      |
| February                                                                                                                                                        | 2.14      | 5.56      | 2.89      | 4.11      | 0.00      |
| March                                                                                                                                                           | 2.45      | 6.74      | 3.15      | 6.69      | 0.00      |
| April                                                                                                                                                           | 1.83      | 5.76      | 3.33      | 4.17      | 0.00      |
| May                                                                                                                                                             | 4.75      | 8.19      | 4.01      | 6.58      | 0.00      |
| June                                                                                                                                                            | 9.64      | 11.79     | 5.42      | 4.79      | 0.00      |
| July                                                                                                                                                            | 2.30      | 2.08      | 0.57      | 4.12      | 0.00      |
| August                                                                                                                                                          | 6.74      | 4.82      | 0.57*     | 2.25      | 0.00      |
| * Due to COVID-19 school closings and limited use of school buildings, recycling data from March 2020 through August 2021 will not be published in this report. |           |           |           |           |           |
| Your Average Annual PPP                                                                                                                                         | 4.36      | 5.71      | 3.14      | 5.88      | 3.30      |
|                                                                                                                                                                 |           |           |           |           |           |

## **Current Year PPP Comparison**

Your school's PPP compared to all MCPS elementary schools