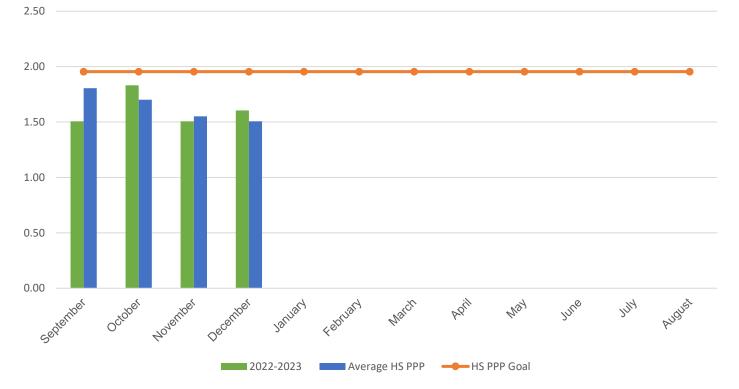

## **RECYCLING DATA** Clarksburg High School

| POUNDS PER PERSON (PPP)                                                                                                                                         |           |           |           |           |           |
|-----------------------------------------------------------------------------------------------------------------------------------------------------------------|-----------|-----------|-----------|-----------|-----------|
| MONTH                                                                                                                                                           | 2016–2017 | 2017–2018 | 2018–2019 | 2021-2022 | 2022-2023 |
| September                                                                                                                                                       | 3.16      | 2.41      | 2.41      | 1.93      | 1.51      |
| October                                                                                                                                                         | 2.97      | 2.88      | 2.57      | 1.85      | 1.83      |
| November                                                                                                                                                        | 3.13      | 2.49      | 2.11      | 1.37      | 1.51      |
| December                                                                                                                                                        | 2.40      | 2.03      | 1.99      | 2.16      | 1.60      |
| January                                                                                                                                                         | 2.58      | 2.79      | 2.68      | 2.33      | 0.00      |
| February                                                                                                                                                        | 3.71      | 2.58      | 2.32      | 2.74      | 0.00      |
| March                                                                                                                                                           | 4.23      | 3.00      | 2.29      | 2.76      | 0.00      |
| April                                                                                                                                                           | 3.88      | 3.02      | 2.37      | 1.19      | 0.00      |
| May                                                                                                                                                             | 4.03      | 4.00      | 2.71      | 2.49      | 0.00      |
| June                                                                                                                                                            | 4.84      | 4.30      | 3.52      | 1.84      | 0.00      |
| July                                                                                                                                                            | 0.83      | 1.33      | 1.69      | 2.09      | 0.00      |
| August                                                                                                                                                          | 2.48      | 1.99      | 1.27*     | 0.89      | 0.00      |
| * Due to COVID-19 school closings and limited use of school buildings, recycling data from March 2020 through August 2021 will not be published in this report. |           |           |           |           |           |
| Your Average Annual PPP                                                                                                                                         | 3.19      | 2.74      | 2.33      | 2.07      | 1.61      |
| Average HS Annual PPP                                                                                                                                           | 2.49      | 2.62      | 2.79      | 1.86      | 1.64      |

## **Current Year PPP Comparison**