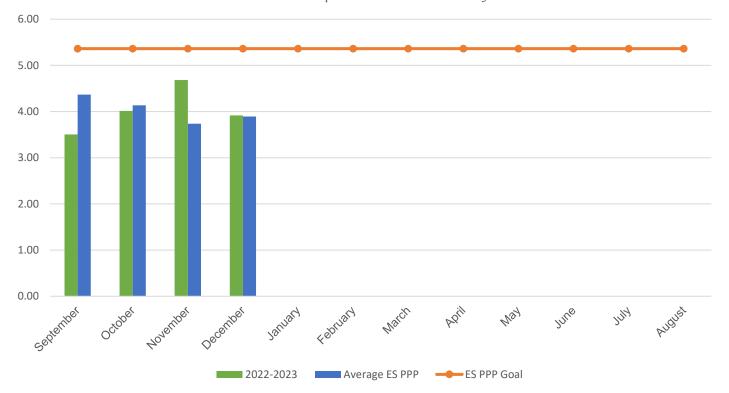

Average ES Annual PPP

## **Clearspring Elementary School**

## POUNDS PER PERSON (PPP)

| MONTH                                                                                                                                                           | 2016–2017 | 2017–2018 | 2018–2019 | 2021-2022 | 2022-2023 |
|-----------------------------------------------------------------------------------------------------------------------------------------------------------------|-----------|-----------|-----------|-----------|-----------|
| September                                                                                                                                                       | 4.23      | 3.43      | 5.97      | 5.11      | 3.50      |
| October                                                                                                                                                         | 3.58      | 3.93      | 6.63      | 2.77      | 4.01      |
| November                                                                                                                                                        | 3.60      | 3.24      | 5.42      | 2.00      | 4.68      |
| December                                                                                                                                                        | 4.45      | 4.91      | 5.06      | 2.86      | 3.92      |
| January                                                                                                                                                         | 4.40      | 7.03      | 6.49      | 3.40      | 0.00      |
| February                                                                                                                                                        | 3.82      | 5.68      | 6.23      | 4.89      | 0.00      |
| March                                                                                                                                                           | 4.15      | 7.34      | 6.30      | 3.80      | 0.00      |
| April                                                                                                                                                           | 3.64      | 6.93      | 6.43      | 2.95      | 0.00      |
| May                                                                                                                                                             | 5.27      | 9.69      | 7.04      | 3.21      | 0.00      |
| June                                                                                                                                                            | 5.92      | 11.80     | 9.81      | 4.11      | 0.00      |
| July                                                                                                                                                            | 1.08      | 1.42      | 4.70      | 3.44      | 0.00      |
| August                                                                                                                                                          | 3.32      | 3.22      | 1.26*     | 2.45      | 0.00      |
| * Due to COVID-19 school closings and limited use of school buildings, recycling data from March 2020 through August 2021 will not be published in this report. |           |           |           |           |           |
| Your Average Annual PPP                                                                                                                                         | 3.96      | 5.72      | 5.94      | 3.50      | 4.03      |
|                                                                                                                                                                 |           |           |           |           |           |