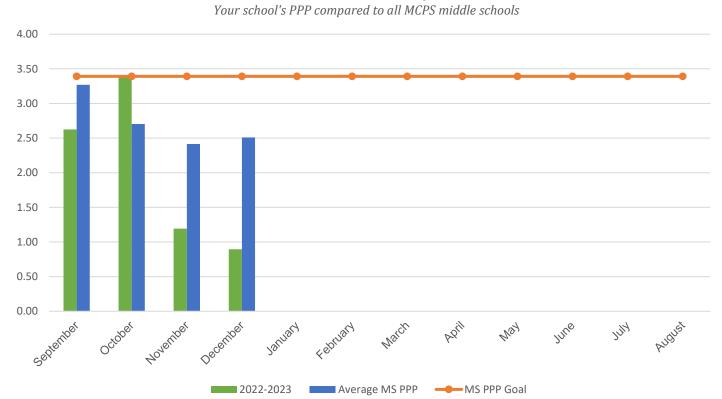

## **Roberto Clemente Middle School**

| POUNDS PER PERSON (PPP)                                                                                                                                         |           |           |           |           |           |
|-----------------------------------------------------------------------------------------------------------------------------------------------------------------|-----------|-----------|-----------|-----------|-----------|
| MONTH                                                                                                                                                           | 2016–2017 | 2017–2018 | 2018–2019 | 2021-2022 | 2022-2023 |
| September                                                                                                                                                       | 2.86      | 2.79      | 3.14      | 1.07      | 2.62      |
| October                                                                                                                                                         | 2.36      | 3.17      | 3.76      | 2.56      | 3.40      |
| November                                                                                                                                                        | 3.32      | 2.73      | 2.91      | 1.82      | 1.19      |
| December                                                                                                                                                        | 2.58      | 2.15      | 2.82      | 2.99      | 0.89      |
| January                                                                                                                                                         | 2.45      | 3.04      | 3.60      | 2.56      | 0.00      |
| February                                                                                                                                                        | 2.80      | 2.84      | 3.23      | 2.75      | 0.00      |
| March                                                                                                                                                           | 3.04      | 3.42      | 2.60      | 2.90      | 0.00      |
| April                                                                                                                                                           | 2.77      | 3.15      | 3.02      | 0.85      | 0.00      |
| May                                                                                                                                                             | 3.29      | 4.62      | 4.17      | 1.90      | 0.00      |
| June                                                                                                                                                            | 6.49      | 6.24      | 5.00      | 0.91      | 0.00      |
| July                                                                                                                                                            | 0.78      | 2.17      | 3.43      | 2.22      | 0.00      |
| August                                                                                                                                                          | 3.07      | 2.17      | 2.07*     | 1.65      | 0.00      |
| * Due to COVID-19 school closings and limited use of school buildings, recycling data from March 2020 through August 2021 will not be published in this report. |           |           |           |           |           |
| Your Average Annual PPP                                                                                                                                         | 2.98      | 3.21      | 3.31      | 2.05      | 2.03      |
| Average MS Annual PPP                                                                                                                                           | 3.36      | 4.57      | 4.55      | 3.23      | 2.72      |