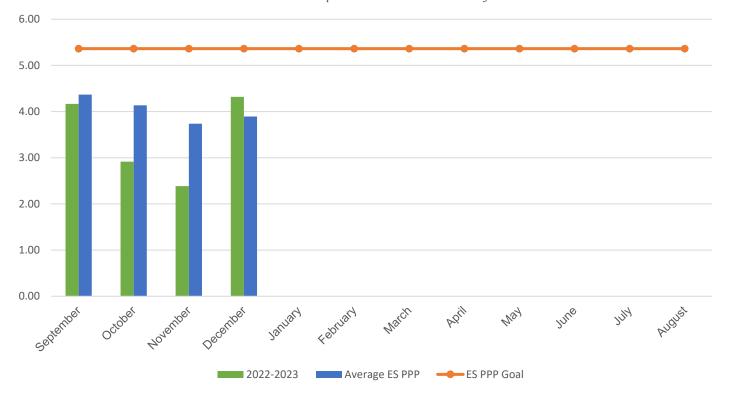

## POUNDS PER PERSON (PPP)

| MONTH                                                                                                                                                           | 2016–2017 | 2017–2018 | 2018–2019 | 2021-2022 | 2022-2023 |
|-----------------------------------------------------------------------------------------------------------------------------------------------------------------|-----------|-----------|-----------|-----------|-----------|
| September                                                                                                                                                       | 7.41      | 4.70      | 4.88      | 4.16      | 4.17      |
| October                                                                                                                                                         | 5.87      | 5.07      | 5.24      | 6.57      | 2.92      |
| November                                                                                                                                                        | 4.42      | 6.01      | 5.12      | 4.77      | 2.39      |
| December                                                                                                                                                        | 5.10      | 4.70      | 3.55      | 4.15      | 4.32      |
| January                                                                                                                                                         | 4.23      | 5.80      | 5.13      | 3.92      | 0.00      |
| February                                                                                                                                                        | 5.92      | 5.71      | 4.74      | 4.83      | 0.00      |
| March                                                                                                                                                           | 6.79      | 6.40      | 5.26      | 5.42      | 0.00      |
| April                                                                                                                                                           | 5.54      | 5.93      | 5.49      | 5.50      | 0.00      |
| May                                                                                                                                                             | 7.36      | 7.83      | 6.47      | 4.95      | 0.00      |
| June                                                                                                                                                            | 12.38     | 8.82      | 6.02      | 4.59      | 0.00      |
| July                                                                                                                                                            | 2.05      | 2.03      | 1.43      | 4.44      | 0.00      |
| August                                                                                                                                                          | 5.90      | 4.65      | 1.14*     | 0.38      | 0.00      |
| * Due to COVID-19 school closings and limited use of school buildings, recycling data from March 2020 through August 2021 will not be published in this report. |           |           |           |           |           |
|                                                                                                                                                                 | 6.00      |           |           |           |           |

 Your Average Annual PPP
 6.08
 5.64
 4.57
 4.85
 3.45

 Average ES Annual PPP
 4.92
 6.25
 5.64
 5.11
 4.03

 $monthly\ weight\ of\ paper\ +\ weight\ of\ commingled\ \div\ (total\ students\ +\ staff)\ =\ PPP$ 