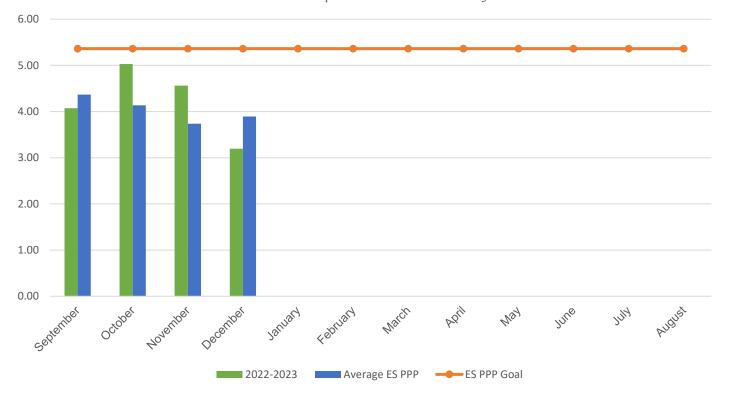

## **Cloverly Elementary School**

## POUNDS PER PERSON (PPP)

| 2016–2017                                                                                                                                                       | 2017–2018                                                                            | 2018–2019                                                                                                                                                                                                                                                                                         | 2021-2022                                                                                                                                                                                                                                                                                                                                                                                                                                                                                                     | 2022-2023                                                                                                                                                                                                                                                                                                                                                                                                                                                                                                                                                                                                                                                                  |
|-----------------------------------------------------------------------------------------------------------------------------------------------------------------|--------------------------------------------------------------------------------------|---------------------------------------------------------------------------------------------------------------------------------------------------------------------------------------------------------------------------------------------------------------------------------------------------|---------------------------------------------------------------------------------------------------------------------------------------------------------------------------------------------------------------------------------------------------------------------------------------------------------------------------------------------------------------------------------------------------------------------------------------------------------------------------------------------------------------|----------------------------------------------------------------------------------------------------------------------------------------------------------------------------------------------------------------------------------------------------------------------------------------------------------------------------------------------------------------------------------------------------------------------------------------------------------------------------------------------------------------------------------------------------------------------------------------------------------------------------------------------------------------------------|
| 4.40                                                                                                                                                            | 2.95                                                                                 | 2.77                                                                                                                                                                                                                                                                                              | 4.16                                                                                                                                                                                                                                                                                                                                                                                                                                                                                                          | 4.07                                                                                                                                                                                                                                                                                                                                                                                                                                                                                                                                                                                                                                                                       |
| 4.35                                                                                                                                                            | 2.72                                                                                 | 3.93                                                                                                                                                                                                                                                                                              | 6.57                                                                                                                                                                                                                                                                                                                                                                                                                                                                                                          | 5.03                                                                                                                                                                                                                                                                                                                                                                                                                                                                                                                                                                                                                                                                       |
| 6.55                                                                                                                                                            | 2.37                                                                                 | 3.12                                                                                                                                                                                                                                                                                              | 4.77                                                                                                                                                                                                                                                                                                                                                                                                                                                                                                          | 4.56                                                                                                                                                                                                                                                                                                                                                                                                                                                                                                                                                                                                                                                                       |
| 2.98                                                                                                                                                            | 2.07                                                                                 | 3.25                                                                                                                                                                                                                                                                                              | 4.15                                                                                                                                                                                                                                                                                                                                                                                                                                                                                                          | 3.20                                                                                                                                                                                                                                                                                                                                                                                                                                                                                                                                                                                                                                                                       |
| 3.54                                                                                                                                                            | 3.16                                                                                 | 3.76                                                                                                                                                                                                                                                                                              | 3.92                                                                                                                                                                                                                                                                                                                                                                                                                                                                                                          | 0.00                                                                                                                                                                                                                                                                                                                                                                                                                                                                                                                                                                                                                                                                       |
| 3.52                                                                                                                                                            | 3.02                                                                                 | 3.25                                                                                                                                                                                                                                                                                              | 4.83                                                                                                                                                                                                                                                                                                                                                                                                                                                                                                          | 0.00                                                                                                                                                                                                                                                                                                                                                                                                                                                                                                                                                                                                                                                                       |
| 4.18                                                                                                                                                            | 2.44                                                                                 | 3.38                                                                                                                                                                                                                                                                                              | 5.42                                                                                                                                                                                                                                                                                                                                                                                                                                                                                                          | 0.00                                                                                                                                                                                                                                                                                                                                                                                                                                                                                                                                                                                                                                                                       |
| 3.37                                                                                                                                                            | 3.02                                                                                 | 2.97                                                                                                                                                                                                                                                                                              | 5.50                                                                                                                                                                                                                                                                                                                                                                                                                                                                                                          | 0.00                                                                                                                                                                                                                                                                                                                                                                                                                                                                                                                                                                                                                                                                       |
| 3.76                                                                                                                                                            | 3.83                                                                                 | 3.93                                                                                                                                                                                                                                                                                              | 4.95                                                                                                                                                                                                                                                                                                                                                                                                                                                                                                          | 0.00                                                                                                                                                                                                                                                                                                                                                                                                                                                                                                                                                                                                                                                                       |
| 5.30                                                                                                                                                            | 6.55                                                                                 | 5.11                                                                                                                                                                                                                                                                                              | 4.59                                                                                                                                                                                                                                                                                                                                                                                                                                                                                                          | 0.00                                                                                                                                                                                                                                                                                                                                                                                                                                                                                                                                                                                                                                                                       |
| 0.41                                                                                                                                                            | 0.23                                                                                 | 5.02                                                                                                                                                                                                                                                                                              | 4.44                                                                                                                                                                                                                                                                                                                                                                                                                                                                                                          | 0.00                                                                                                                                                                                                                                                                                                                                                                                                                                                                                                                                                                                                                                                                       |
| 2.23                                                                                                                                                            | 1.94                                                                                 | 1.32*                                                                                                                                                                                                                                                                                             | 0.38                                                                                                                                                                                                                                                                                                                                                                                                                                                                                                          | 0.00                                                                                                                                                                                                                                                                                                                                                                                                                                                                                                                                                                                                                                                                       |
| * Due to COVID-19 school closings and limited use of school buildings, recycling data from March 2020 through August 2021 will not be published in this report. |                                                                                      |                                                                                                                                                                                                                                                                                                   |                                                                                                                                                                                                                                                                                                                                                                                                                                                                                                               |                                                                                                                                                                                                                                                                                                                                                                                                                                                                                                                                                                                                                                                                            |
| 3.71                                                                                                                                                            | 2.86                                                                                 | 3.48                                                                                                                                                                                                                                                                                              | 5.32                                                                                                                                                                                                                                                                                                                                                                                                                                                                                                          | 4.22                                                                                                                                                                                                                                                                                                                                                                                                                                                                                                                                                                                                                                                                       |
|                                                                                                                                                                 | 4.40 4.35 6.55 2.98 3.54 3.52 4.18 3.37 3.76 5.30 0.41 2.23 use of school buildings, | 4.40     2.95       4.35     2.72       6.55     2.37       2.98     2.07       3.54     3.16       3.52     3.02       4.18     2.44       3.37     3.02       3.76     3.83       5.30     6.55       0.41     0.23       2.23     1.94       use of school buildings, recycling data from Marc | 4.40       2.95       2.77         4.35       2.72       3.93         6.55       2.37       3.12         2.98       2.07       3.25         3.54       3.16       3.76         3.52       3.02       3.25         4.18       2.44       3.38         3.37       3.02       2.97         3.76       3.83       3.93         5.30       6.55       5.11         0.41       0.23       5.02         2.23       1.94       1.32*         use of school buildings, recycling data from March 2020 through August 2 | 4.40       2.95       2.77       4.16         4.35       2.72       3.93       6.57         6.55       2.37       3.12       4.77         2.98       2.07       3.25       4.15         3.54       3.16       3.76       3.92         3.52       3.02       3.25       4.83         4.18       2.44       3.38       5.42         3.37       3.02       2.97       5.50         3.76       3.83       3.93       4.95         5.30       6.55       5.11       4.59         0.41       0.23       5.02       4.44         2.23       1.94       1.32*       0.38         use of school buildings, recycling data from March 2020 through August 2021 will not be published |

## **Current Year PPP Comparison**

Your school's PPP compared to all MCPS elementary schools