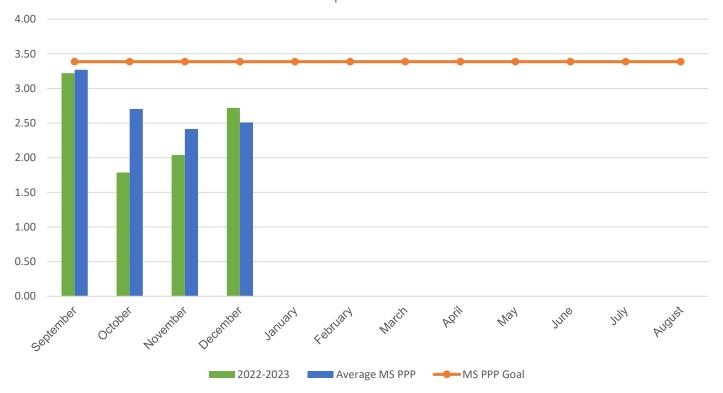

Average MS Annual PPP

## POUNDS PER PERSON (PPP)

| MONTH                                                                                                                                                           | 2016–2017 | 2017–2018 | 2018–2019 | 2021-2022 | 2022-2023 |
|-----------------------------------------------------------------------------------------------------------------------------------------------------------------|-----------|-----------|-----------|-----------|-----------|
| September                                                                                                                                                       | 3.38      | 3.77      | 5.35      | 4.77      | 3.22      |
| October                                                                                                                                                         | 3.59      | 4.99      | 5.93      | 4.48      | 1.79      |
| November                                                                                                                                                        | 3.04      | 4.36      | 4.65      | 3.94      | 2.04      |
| December                                                                                                                                                        | 2.83      | 4.18      | 4.62      | 4.88      | 2.72      |
| January                                                                                                                                                         | 4.37      | 5.77      | 5.81      | 4.50      | 0.00      |
| February                                                                                                                                                        | 4.77      | 5.44      | 5.48      | 4.50      | 0.00      |
| March                                                                                                                                                           | 5.26      | 5.79      | 5.47      | 5.60      | 0.00      |
| April                                                                                                                                                           | 4.76      | 6.46      | 5.86      | 2.51      | 0.00      |
| May                                                                                                                                                             | 4.69      | 8.29      | 6.50      | 5.16      | 0.00      |
| June                                                                                                                                                            | 6.12      | 9.88      | 7.96      | 4.42      | 0.00      |
| July                                                                                                                                                            | 0.13      | 0.34      | 6.41      | 4.64      | 0.00      |
| August                                                                                                                                                          | 3.36      | 3.20      | 2.61*     | 2.00      | 0.00      |
| * Due to COVID-19 school closings and limited use of school buildings, recycling data from March 2020 through August 2021 will not be published in this report. |           |           |           |           |           |
| Your Average Annual PPP                                                                                                                                         | 3.86      | 5.21      | 5.55      | 4.49      | 2.44      |

## **Current Year PPP Comparison**

Your school's PPP compared to all MCPS middle schools