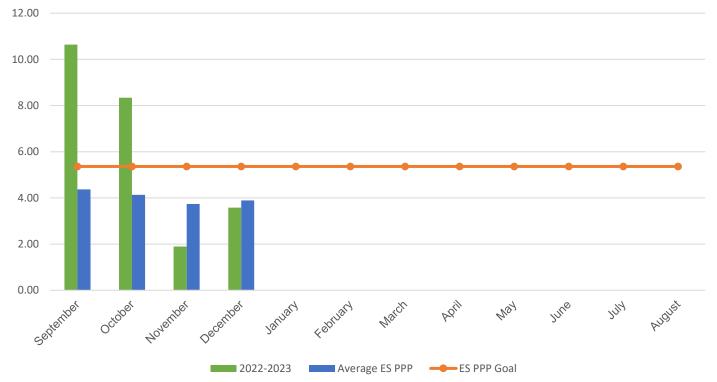

## **Cold Spring Elementary School**

| POUNDS PER PERSON (PPP)                                                                                                                                         |           |           |           |           |           |
|-----------------------------------------------------------------------------------------------------------------------------------------------------------------|-----------|-----------|-----------|-----------|-----------|
| MONTH                                                                                                                                                           | 2016–2017 | 2017–2018 | 2018–2019 | 2021-2022 | 2022-2023 |
| September                                                                                                                                                       | 4.08      | 6.78      | 6.21      | 7.83      | 10.64     |
| October                                                                                                                                                         | 6.59      | 6.80      | 10.35     | 7.07      | 8.34      |
| November                                                                                                                                                        | 4.11      | 7.33      | 8.42      | 6.21      | 1.89      |
| December                                                                                                                                                        | 3.07      | 6.06      | 7.63      | 6.33      | 3.58      |
| January                                                                                                                                                         | 3.80      | 8.51      | 9.37      | 4.64      | 0.00      |
| February                                                                                                                                                        | 3.06      | 6.78      | 7.85      | 3.36      | 0.00      |
| March                                                                                                                                                           | 3.79      | 7.33      | 7.71      | 6.13      | 0.00      |
| April                                                                                                                                                           | 3.17      | 8.26      | 8.53      | 4.57      | 0.00      |
| May                                                                                                                                                             | 6.42      | 10.61     | 11.93     | 5.78      | 0.00      |
| June                                                                                                                                                            | 8.06      | 13.72     | 13.84     | 7.59      | 0.00      |
| July                                                                                                                                                            | 2.87      | 2.67      | 11.31     | 5.78      | 0.00      |
| August                                                                                                                                                          | 1.86      | 8.37      | 3.22*     | 3.69      | 0.00      |
| * Due to COVID-19 school closings and limited use of school buildings, recycling data from March 2020 through August 2021 will not be published in this report. |           |           |           |           |           |
| Your Average Annual PPP                                                                                                                                         | 4.24      | 7.77      | 8.86      | 5.94      | 6.11      |
| Average ES Annual PPP                                                                                                                                           | 4.92      | 6.25      | 5.64      | 5.11      | 4.03      |