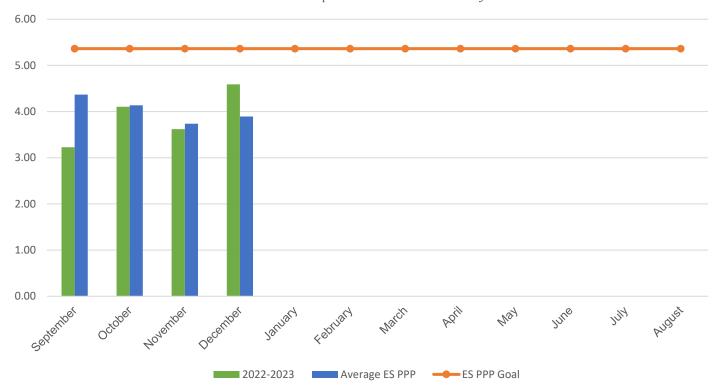

## **College Gardens Elementary School**

## POUNDS PER PERSON (PPP)

| MONTH                                                                                                                                                           | 2016–2017 | 2017–2018 | 2018–2019 | 2021-2022 | 2022-2023 |
|-----------------------------------------------------------------------------------------------------------------------------------------------------------------|-----------|-----------|-----------|-----------|-----------|
| September                                                                                                                                                       | 2.50      | 4.43      | 6.13      | 4.91      | 3.23      |
| October                                                                                                                                                         | 3.08      | 4.27      | 7.66      | 5.12      | 4.10      |
| November                                                                                                                                                        | 1.99      | 4.41      | 5.10      | 4.19      | 3.62      |
| December                                                                                                                                                        | 3.05      | 3.63      | 4.78      | 4.83      | 4.59      |
| January                                                                                                                                                         | 2.93      | 4.30      | 6.70      | 4.45      | 0.00      |
| February                                                                                                                                                        | 6.68      | 4.49      | 5.61      | 4.87      | 0.00      |
| March                                                                                                                                                           | 7.36      | 4.83      | 6.89      | 6.43      | 0.00      |
| April                                                                                                                                                           | 6.09      | 6.55      | 6.82      | 3.31      | 0.00      |
| May                                                                                                                                                             | 3.78      | 7.56      | 8.73      | 6.59      | 0.00      |
| June                                                                                                                                                            | 7.39      | 10.59     | 9.80      | 7.67      | 0.00      |
| July                                                                                                                                                            | 0.63      | 0.67      | 7.51      | 5.15      | 0.00      |
| August                                                                                                                                                          | 1.21      | 3.64      | 2.63*     | 1.65      | 0.00      |
| * Due to COVID-19 school closings and limited use of school buildings, recycling data from March 2020 through August 2021 will not be published in this report. |           |           |           |           |           |
| Your Average Annual PPP                                                                                                                                         | 3.89      | 4.95      | 6.53      | 5.23      | 3.89      |

## **Current Year PPP Comparison**

Your school's PPP compared to all MCPS elementary schools