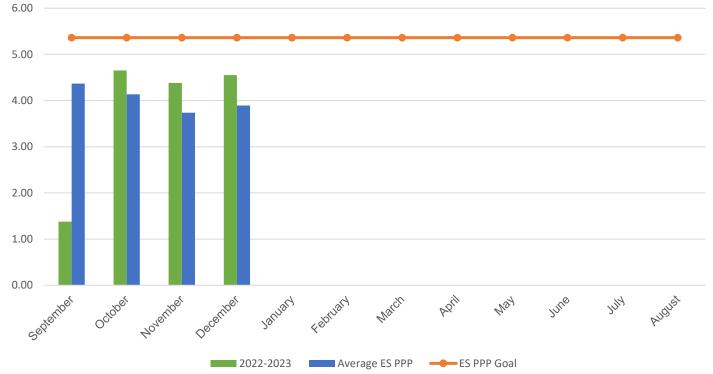

## **Capt. James Daly Elementary School**

| POUNDS PER PERSON (PPP)                                                                                                                                         |           |           |           |           |           |
|-----------------------------------------------------------------------------------------------------------------------------------------------------------------|-----------|-----------|-----------|-----------|-----------|
| MONTH                                                                                                                                                           | 2016–2017 | 2017–2018 | 2018–2019 | 2021-2022 | 2022-2023 |
| September                                                                                                                                                       | 6.47      | 5.06      | 5.71      | 5.00      | 1.38      |
| October                                                                                                                                                         | 4.85      | 5.63      | 6.16      | 6.59      | 4.65      |
| November                                                                                                                                                        | 8.19      | 5.12      | 5.17      | 3.51      | 4.38      |
| December                                                                                                                                                        | 3.88      | 4.46      | 4.46      | 4.79      | 4.55      |
| January                                                                                                                                                         | 5.38      | 7.02      | 6.10      | 4.36      | 0.00      |
| February                                                                                                                                                        | 6.43      | 5.76      | 5.05      | 5.84      | 0.00      |
| March                                                                                                                                                           | 7.29      | 7.27      | 6.18      | 6.00      | 0.00      |
| April                                                                                                                                                           | 6.57      | 7.06      | 6.03      | 4.00      | 0.00      |
| May                                                                                                                                                             | 5.56      | 11.15     | 6.78      | 6.18      | 0.00      |
| June                                                                                                                                                            | 8.82      | 13.87     | 6.59      | 7.09      | 0.00      |
| July                                                                                                                                                            | 1.78      | 3.08      | 4.02      | 4.53      | 0.00      |
| August                                                                                                                                                          | 3.17      | 4.05      | 2.40*     | 2.25      | 0.00      |
| * Due to COVID-19 school closings and limited use of school buildings, recycling data from March 2020 through August 2021 will not be published in this report. |           |           |           |           |           |
| Your Average Annual PPP                                                                                                                                         | 5.70      | 6.63      | 5.39      | 5.26      | 3.74      |
| Average ES Annual PPP                                                                                                                                           | 4.92      | 6.25      | 5.64      | 5.11      | 4.03      |

## **Current Year PPP Comparison** Your school's PPP compared to all MCPS elementary schools