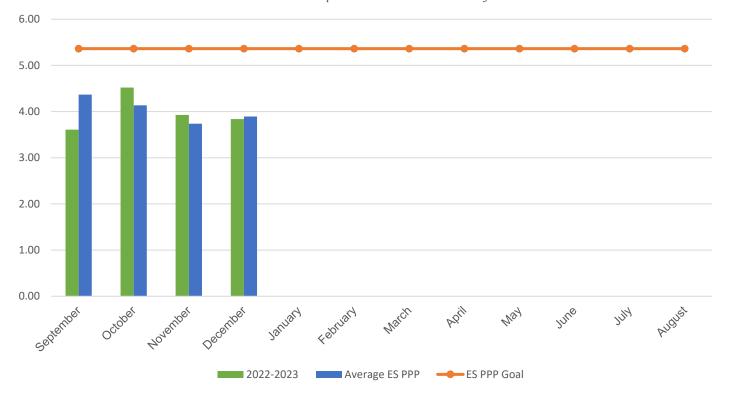

## POUNDS PER PERSON (PPP)

| MONTH                                                                                                                                                           | 2016–2017 | 2017–2018 | 2018–2019 | 2021-2022 | 2022-2023 |
|-----------------------------------------------------------------------------------------------------------------------------------------------------------------|-----------|-----------|-----------|-----------|-----------|
| September                                                                                                                                                       | 6.29      | 8.88      | 10.25     | 7.42      | 3.61      |
| October                                                                                                                                                         | 6.11      | 10.34     | 11.76     | 10.63     | 4.52      |
| November                                                                                                                                                        | 4.69      | 8.36      | 8.98      | 6.64      | 3.93      |
| December                                                                                                                                                        | 4.04      | 6.34      | 8.04      | 7.95      | 3.84      |
| January                                                                                                                                                         | 5.27      | 10.42     | 12.04     | 5.64      | 0.00      |
| February                                                                                                                                                        | 5.55      | 8.88      | 10.15     | 6.62      | 0.00      |
| March                                                                                                                                                           | 5.78      | 12.98     | 10.23     | 7.81      | 0.00      |
| April                                                                                                                                                           | 4.96      | 12.61     | 10.00     | 8.80      | 0.00      |
| May                                                                                                                                                             | 8.72      | 17.86     | 13.61     | 11.04     | 0.00      |
| June                                                                                                                                                            | 11.92     | 18.56     | 18.02     | 11.57     | 0.00      |
| July                                                                                                                                                            | 1.30      | 4.31      | 9.59      | 7.36      | 0.00      |
| August                                                                                                                                                          | 4.86      | 5.33      | 0.95*     | 6.08      | 0.00      |
| * Due to COVID-19 school closings and limited use of school buildings, recycling data from March 2020 through August 2021 will not be published in this report. |           |           |           |           |           |
|                                                                                                                                                                 |           | 40.40     | 40.00     | 0.00      |           |

 Your Average Annual PPP
 5.79
 10.40
 10.30
 8.32
 3.97

 Average ES Annual PPP
 4.92
 6.25
 5.64
 5.11
 4.03

 $monthly\ weight\ of\ paper\ +\ weight\ of\ commingled\ \div\ (total\ students\ +\ staff)\ =\ PPP$ 

## **Current Year PPP Comparison**

Your school's PPP compared to all MCPS elementary schools