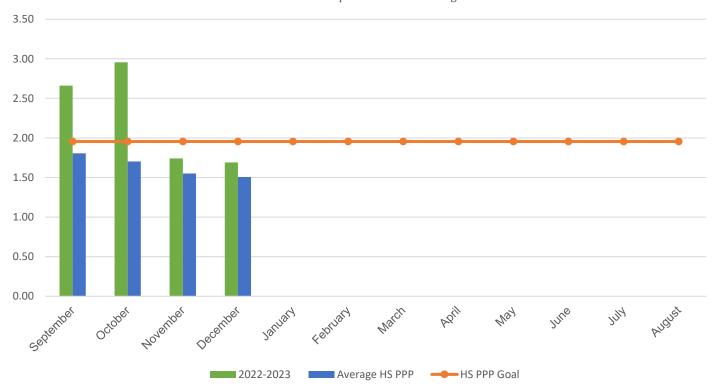

## **Damascus High School**

## POUNDS PER PERSON (PPP)

| MONTH                                                                                                                                                           | 2016–2017 | 2017–2018 | 2018–2019 | 2021-2022 | 2022-2023 |
|-----------------------------------------------------------------------------------------------------------------------------------------------------------------|-----------|-----------|-----------|-----------|-----------|
| September                                                                                                                                                       | 3.53      | 3.30      | 3.53      | 2.01      | 2.66      |
| October                                                                                                                                                         | 2.84      | 3.90      | 4.06      | 1.47      | 2.96      |
| November                                                                                                                                                        | 2.43      | 3.38      | 2.88      | 1.85      | 1.74      |
| December                                                                                                                                                        | 3.08      | 2.90      | 2.96      | 1.84      | 1.69      |
| January                                                                                                                                                         | 3.90      | 4.50      | 3.70      | 2.30      | 0.00      |
| February                                                                                                                                                        | 4.50      | 3.91      | 3.33      | 2.52      | 0.00      |
| March                                                                                                                                                           | 5.01      | 4.71      | 3.47      | 2.34      | 0.00      |
| April                                                                                                                                                           | 4.55      | 4.77      | 2.96      | 0.78      | 0.00      |
| May                                                                                                                                                             | 4.07      | 6.42      | 4.63      | 1.79      | 0.00      |
| June                                                                                                                                                            | 7.01      | 7.01      | 5.28      | 1.17      | 0.00      |
| July                                                                                                                                                            | 0.93      | 0.26      | 2.83      | 1.75      | 0.00      |
| August                                                                                                                                                          | 2.36      | 1.86      | 0.90*     | 0.90      | 0.00      |
| * Due to COVID-19 school closings and limited use of school buildings, recycling data from March 2020 through August 2021 will not be published in this report. |           |           |           |           |           |
| Your Average Annual PPP                                                                                                                                         | 3 68      | 3 91      | 3 38      | 1.80      | 2 26      |

## **Current Year PPP Comparison**

Your school's PPP compared to all MCPS high schools