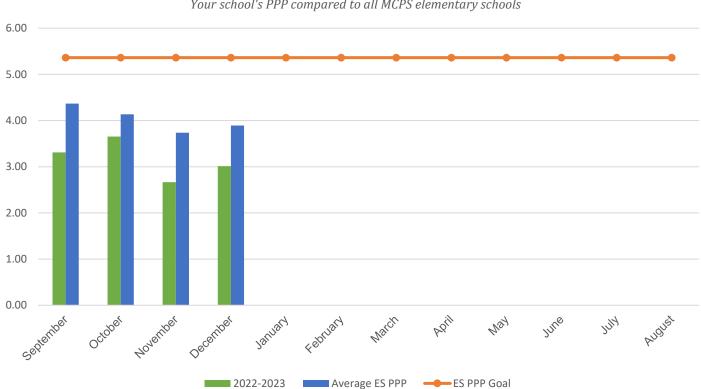

## **Darnestown Elementary School**

| POUNDS PER PERSON (PPP)                                                                                                                                         |           |           |           |           |           |
|-----------------------------------------------------------------------------------------------------------------------------------------------------------------|-----------|-----------|-----------|-----------|-----------|
| MONTH                                                                                                                                                           | 2016–2017 | 2017–2018 | 2018–2019 | 2021-2022 | 2022-2023 |
| September                                                                                                                                                       | 5.59      | 5.55      | 5.65      | 11.52     | 3.31      |
| October                                                                                                                                                         | 5.23      | 6.87      | 6.90      | 8.99      | 3.65      |
| November                                                                                                                                                        | 4.17      | 7.08      | 6.78      | 9.14      | 2.67      |
| December                                                                                                                                                        | 5.14      | 4.55      | 4.75      | 4.19      | 3.01      |
| January                                                                                                                                                         | 4.86      | 6.96      | 7.10      | 5.23      | 0.00      |
| February                                                                                                                                                        | 7.78      | 5.08      | 6.14      | 6.40      | 0.00      |
| March                                                                                                                                                           | 8.30      | 9.15      | 6.43      | 4.53      | 0.00      |
| April                                                                                                                                                           | 6.41      | 8.40      | 6.90      | 3.14      | 0.00      |
| May                                                                                                                                                             | 4.65      | 11.16     | 9.36      | 3.63      | 0.00      |
| June                                                                                                                                                            | 9.70      | 12.98     | 8.41      | 4.78      | 0.00      |
| July                                                                                                                                                            | 1.46      | 2.48      | 1.83      | 3.90      | 0.00      |
| August                                                                                                                                                          | 1.61      | 4.83      | 0.38*     | 6.21      | 0.00      |
| * Due to COVID-19 school closings and limited use of school buildings, recycling data from March 2020 through August 2021 will not be published in this report. |           |           |           |           |           |
| Your Average Annual PPP                                                                                                                                         | 5.41      | 7.09      | 5.89      | 5.95      | 3.16      |
| Average ES Annual PPP                                                                                                                                           | 4.92      | 6.25      | 5.64      | 5.11      | 4.03      |

monthly weight of paper + weight of commingled ÷ (total students + staff) = PPP

## **Current Year PPP Comparison**

Your school's PPP compared to all MCPS elementary schools