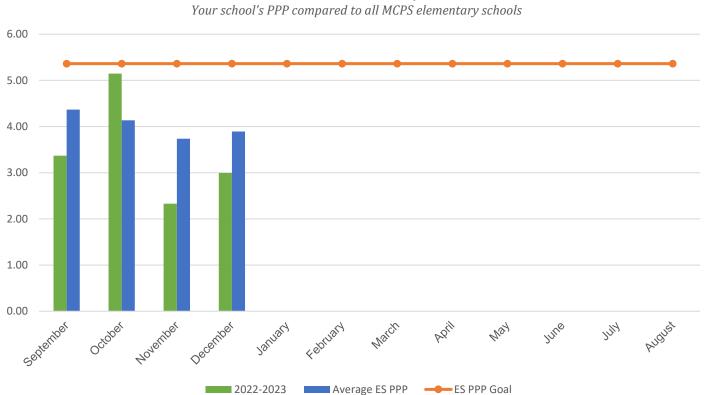

## **RECYCLING DATA** Diamond Elementary School

| POUNDS PER PERSON (PPP)                                                                                                                                         |           |           |           |           |           |
|-----------------------------------------------------------------------------------------------------------------------------------------------------------------|-----------|-----------|-----------|-----------|-----------|
| MONTH                                                                                                                                                           | 2016–2017 | 2017–2018 | 2018–2019 | 2021-2022 | 2022-2023 |
| September                                                                                                                                                       | 5.55      | 3.61      | 3.43      | 3.75      | 3.37      |
| October                                                                                                                                                         | 3.63      | 3.51      | 3.96      | 5.74      | 5.15      |
| November                                                                                                                                                        | 2.61      | 4.81      | 4.34      | 1.89      | 2.33      |
| December                                                                                                                                                        | 3.26      | 3.15      | 2.62      | 3.02      | 3.00      |
| January                                                                                                                                                         | 2.36      | 3.56      | 4.28      | 2.46      | 0.00      |
| February                                                                                                                                                        | 2.43      | 3.88      | 3.56      | 3.50      | 0.00      |
| March                                                                                                                                                           | 2.95      | 4.91      | 3.71      | 3.96      | 0.00      |
| April                                                                                                                                                           | 2.35      | 4.44      | 3.30      | 0.94      | 0.00      |
| May                                                                                                                                                             | 2.73      | 6.16      | 3.73      | 2.52      | 0.00      |
| June                                                                                                                                                            | 4.87      | 7.39      | 4.12      | 1.29      | 0.00      |
| July                                                                                                                                                            | 0.57      | 0.91      | 0.91      | 2.61      | 0.00      |
| August                                                                                                                                                          | 1.15      | 1.53      | 1.76*     | 1.86      | 0.00      |
| * Due to COVID-19 school closings and limited use of school buildings, recycling data from March 2020 through August 2021 will not be published in this report. |           |           |           |           |           |
| Your Average Annual PPP                                                                                                                                         | 2.87      | 3.99      | 3.31      | 2.88      | 3.46      |
| Average ES Annual PPP                                                                                                                                           | 4.92      | 6.25      | 5.64      | 5.11      | 4.03      |

## **Current Year PPP Comparison**