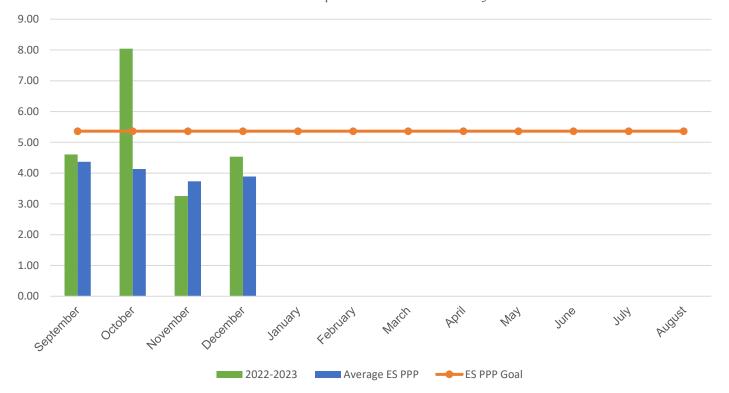

## POUNDS PER PERSON (PPP)

| MONTH                                                                                                                                                           | 2016–2017 | 2017–2018 | 2018–2019 | 2021-2022 | 2022-2023 |
|-----------------------------------------------------------------------------------------------------------------------------------------------------------------|-----------|-----------|-----------|-----------|-----------|
| September                                                                                                                                                       | 5.80      | 5.51      | 4.46      | 3.84      | 4.61      |
| October                                                                                                                                                         | 4.81      | 4.07      | 5.29      | 3.95      | 8.04      |
| November                                                                                                                                                        | 5.27      | 4.87      | 5.49      | 1.81      | 3.25      |
| December                                                                                                                                                        | 3.38      | 4.71      | 3.79      | 1.17      | 4.53      |
| January                                                                                                                                                         | 4.25      | 4.57      | 4.75      | 1.72      | 0.00      |
| February                                                                                                                                                        | 4.59      | 4.85      | 5.10      | 1.65      | 0.00      |
| March                                                                                                                                                           | 5.43      | 5.86      | 6.45      | 3.12      | 0.00      |
| April                                                                                                                                                           | 4.50      | 5.41      | 4.36      | 0.00      | 0.00      |
| May                                                                                                                                                             | 3.93      | 6.09      | 6.28      | 1.17      | 0.00      |
| June                                                                                                                                                            | 10.97     | 11.97     | 7.85      | 0.00      | 0.00      |
| July                                                                                                                                                            | 1.76      | 0.90      | 3.41      | 1.91      | 0.00      |
| August                                                                                                                                                          | 0.57      | 2.85      | 3.31*     | 0.00      | 0.00      |
| * Due to COVID-19 school closings and limited use of school buildings, recycling data from March 2020 through August 2021 will not be published in this report. |           |           |           |           |           |
| V A 1000                                                                                                                                                        | 4.64      |           |           | 0.00      |           |

 Your Average Annual PPP
 4.61
 5.14
 5.04
 2.26
 5.11

 Average ES Annual PPP
 4.92
 6.25
 5.64
 5.11
 4.03

 $monthly\ weight\ of\ paper\ +\ weight\ of\ commingled\ \div\ (total\ students\ +\ staff)\ =\ PPP$ 

## **Current Year PPP Comparison**

Your school's PPP compared to all MCPS elementary schools