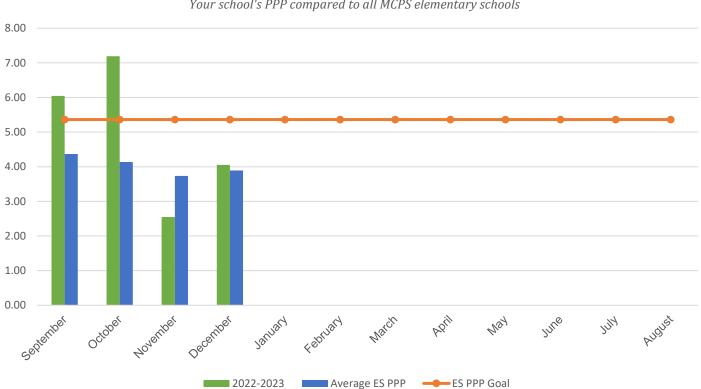

## **RECYCLING DATA DuFief Elementary School**

| POUNDS PER PERSON (PPP)                                                                                                                                         |           |           |           |           |           |
|-----------------------------------------------------------------------------------------------------------------------------------------------------------------|-----------|-----------|-----------|-----------|-----------|
| MONTH                                                                                                                                                           | 2016–2017 | 2017–2018 | 2018–2019 | 2021-2022 | 2022-2023 |
| September                                                                                                                                                       | 4.77      | 4.89      | 5.67      | 7.78      | 6.05      |
| October                                                                                                                                                         | 5.25      | 4.92      | 5.59      | 5.80      | 7.19      |
| November                                                                                                                                                        | 4.48      | 6.70      | 6.76      | 7.74      | 2.55      |
| December                                                                                                                                                        | 3.73      | 4.97      | 4.11      | 5.00      | 4.05      |
| January                                                                                                                                                         | 2.74      | 5.95      | 7.33      | 4.52      | 0.00      |
| February                                                                                                                                                        | 3.64      | 6.65      | 6.02      | 5.16      | 0.00      |
| March                                                                                                                                                           | 4.72      | 8.46      | 4.96      | 4.56      | 0.00      |
| April                                                                                                                                                           | 3.79      | 6.76      | 5.53      | 3.17      | 0.00      |
| May                                                                                                                                                             | 5.25      | 9.62      | 9.02      | 3.66      | 0.00      |
| June                                                                                                                                                            | 11.98     | 11.16     | 9.24      | 4.78      | 0.00      |
| July                                                                                                                                                            | 0.99      | 1.95      | 0.30      | 3.93      | 0.00      |
| August                                                                                                                                                          | 3.98      | 3.81      | 0.80*     | 3.43      | 0.00      |
| * Due to COVID-19 school closings and limited use of school buildings, recycling data from March 2020 through August 2021 will not be published in this report. |           |           |           |           |           |
| Your Average Annual PPP                                                                                                                                         | 4.61      | 6.32      | 5.44      | 5.10      | 4.96      |
| Average ES Annual PPP                                                                                                                                           | 4.92      | 6.25      | 5.64      | 5.11      | 4.03      |

## **Current Year PPP Comparison**

Your school's PPP compared to all MCPS elementary schools