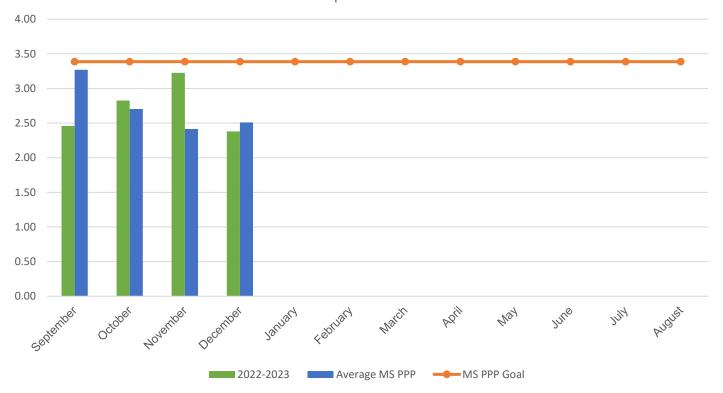

Average MS Annual PPP

## POUNDS PER PERSON (PPP)

| MONTH                                                                                                                                                           | 2016–2017 | 2017–2018 | 2018–2019 | 2021-2022 | 2022-2023 |
|-----------------------------------------------------------------------------------------------------------------------------------------------------------------|-----------|-----------|-----------|-----------|-----------|
| September                                                                                                                                                       | 3.73      | 3.83      | 2.79      | 5.80      | 2.46      |
| October                                                                                                                                                         | 3.72      | 2.93      | 3.51      | 4.21      | 2.83      |
| November                                                                                                                                                        | 3.76      | 3.51      | 2.88      | 3.02      | 3.23      |
| December                                                                                                                                                        | 4.47      | 3.61      | 2.04      | 3.85      | 2.38      |
| January                                                                                                                                                         | 4.02      | 3.64      | 2.92      | 3.39      | 0.00      |
| February                                                                                                                                                        | 3.83      | 3.90      | 2.93      | 2.80      | 0.00      |
| March                                                                                                                                                           | 4.86      | 4.78      | 3.44      | 4.19      | 0.00      |
| April                                                                                                                                                           | 3.73      | 4.89      | 2.62      | 2.90      | 0.00      |
| May                                                                                                                                                             | 3.89      | 5.65      | 4.62      | 3.78      | 0.00      |
| June                                                                                                                                                            | 6.33      | 9.38      | 5.57      | 3.70      | 0.00      |
| July                                                                                                                                                            | 0.66      | 0.25      | 3.94      | 2.48      | 0.00      |
| August                                                                                                                                                          | 1.72      | 2.27      | 3.52*     | 2.86      | 0.00      |
| * Due to COVID-19 school closings and limited use of school buildings, recycling data from March 2020 through August 2021 will not be published in this report. |           |           |           |           |           |
| Your Average Annual PPP                                                                                                                                         | 3.73      | 4.05      | 3.40      | 3.65      | 2.72      |
|                                                                                                                                                                 |           |           |           |           |           |

## **Current Year PPP Comparison**

Your school's PPP compared to all MCPS middle schools