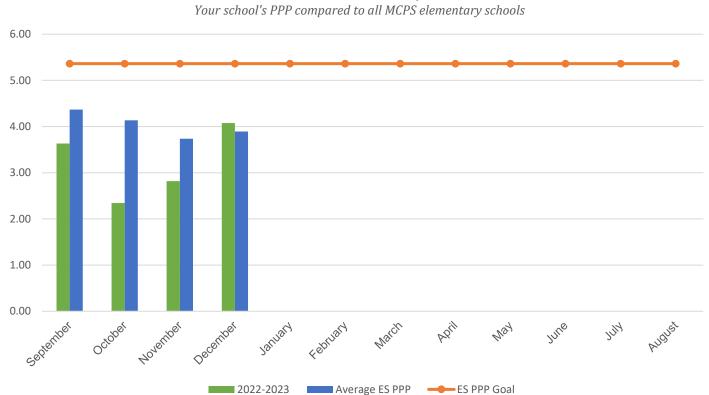

## **East Silver Spring Elementary School**

| POUNDS PER PERSON (PPP)                                                                                                                                         |           |           |           |           |           |
|-----------------------------------------------------------------------------------------------------------------------------------------------------------------|-----------|-----------|-----------|-----------|-----------|
| MONTH                                                                                                                                                           | 2016–2017 | 2017–2018 | 2018–2019 | 2021-2022 | 2022-2023 |
| September                                                                                                                                                       | 4.95      | 4.23      | 3.46      | 6.10      | 3.63      |
| October                                                                                                                                                         | 3.60      | 3.35      | 3.29      | 6.01      | 2.34      |
| November                                                                                                                                                        | 3.57      | 3.98      | 4.00      | 3.93      | 2.82      |
| December                                                                                                                                                        | 4.14      | 4.63      | 2.78      | 3.58      | 4.07      |
| January                                                                                                                                                         | 2.95      | 4.48      | 4.08      | 4.75      | 0.00      |
| February                                                                                                                                                        | 3.10      | 3.97      | 4.07      | 3.54      | 0.00      |
| March                                                                                                                                                           | 3.75      | 5.10      | 4.49      | 5.79      | 0.00      |
| April                                                                                                                                                           | 3.27      | 5.05      | 3.86      | 3.71      | 0.00      |
| May                                                                                                                                                             | 5.31      | 5.77      | 5.19      | 4.74      | 0.00      |
| June                                                                                                                                                            | 13.81     | 9.82      | 5.56      | 6.18      | 0.00      |
| July                                                                                                                                                            | 0.96      | 3.23      | 2.25      | 3.70      | 0.00      |
| August                                                                                                                                                          | 2.21      | 2.97      | 0.36*     | 4.44      | 0.00      |
| * Due to COVID-19 school closings and limited use of school buildings, recycling data from March 2020 through August 2021 will not be published in this report. |           |           |           |           |           |
| Your Average Annual PPP                                                                                                                                         | 4.30      | 4.72      | 3.62      | 4.73      | 3.22      |
| Average ES Annual PPP                                                                                                                                           | 4.92      | 6.25      | 5.64      | 5.11      | 4.03      |

## **Current Year PPP Comparison**