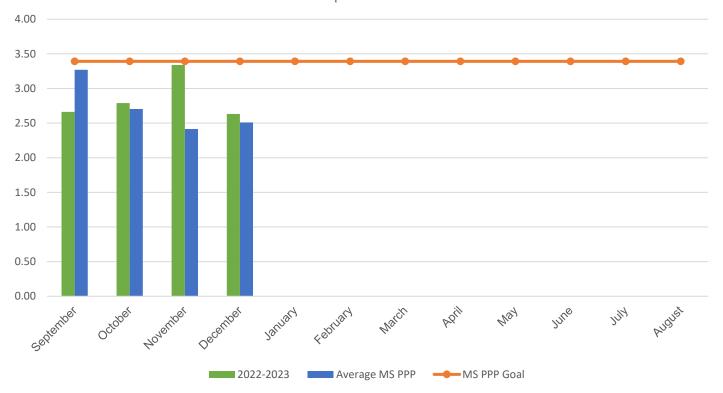

## POUNDS PER PERSON (PPP)

| MONTH                                                                                                                                                           | 2016–2017 | 2017–2018 | 2018–2019 | 2021-2022 | 2022-2023 |
|-----------------------------------------------------------------------------------------------------------------------------------------------------------------|-----------|-----------|-----------|-----------|-----------|
| September                                                                                                                                                       | 3.61      | 4.48      | 3.78      | 2.03      | 2.66      |
| October                                                                                                                                                         | 3.59      | 3.62      | 5.30      | 3.87      | 2.79      |
| November                                                                                                                                                        | 3.80      | 4.11      | 4.89      | 1.67      | 3.34      |
| December                                                                                                                                                        | 3.08      | 3.98      | 3.85      | 3.57      | 2.63      |
| January                                                                                                                                                         | 3.71      | 4.68      | 5.20      | 2.39      | 0.00      |
| February                                                                                                                                                        | 2.71      | 4.45      | 5.25      | 3.19      | 0.00      |
| March                                                                                                                                                           | 3.37      | 4.83      | 5.09      | 3.23      | 0.00      |
| April                                                                                                                                                           | 2.72      | 5.21      | 4.78      | 0.63      | 0.00      |
| May                                                                                                                                                             | 3.88      | 6.48      | 6.79      | 2.16      | 0.00      |
| June                                                                                                                                                            | 7.60      | 10.25     | 7.63      | 0.64      | 0.00      |
| July                                                                                                                                                            | 0.90      | 0.30      | 4.32      | 2.28      | 0.00      |
| August                                                                                                                                                          | 3.48      | 2.42      | 1.72*     | 1.14      | 0.00      |
| * Due to COVID-19 school closings and limited use of school buildings, recycling data from March 2020 through August 2021 will not be published in this report. |           |           |           |           |           |
| Your Average Annual PPP                                                                                                                                         | 3.54      | 4.57      | 4.88      | 2.33      | 2.86      |
|                                                                                                                                                                 |           |           |           |           |           |

## **Current Year PPP Comparison**

Your school's PPP compared to all MCPS middle schools