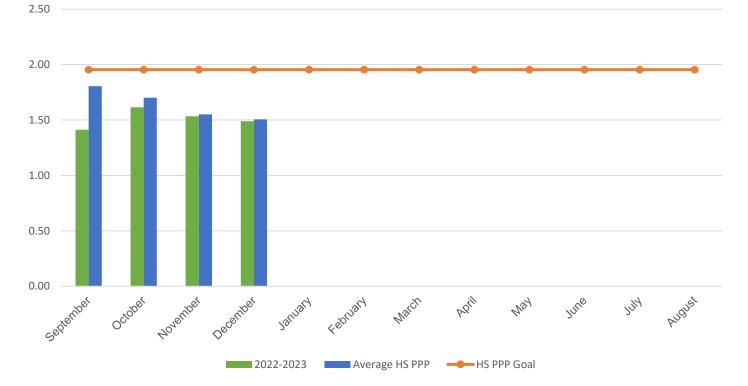

## **RECYCLING DATA** Albert Einstein High School

| POUNDS PER PERSON (PPP)                                                                                                                                         |           |           |           |           |           |
|-----------------------------------------------------------------------------------------------------------------------------------------------------------------|-----------|-----------|-----------|-----------|-----------|
| MONTH                                                                                                                                                           | 2016–2017 | 2017–2018 | 2018–2019 | 2021-2022 | 2022-2023 |
| September                                                                                                                                                       | 2.95      | 3.13      | 3.63      | 1.98      | 1.41      |
| October                                                                                                                                                         | 3.00      | 3.52      | 4.72      | 1.64      | 1.62      |
| November                                                                                                                                                        | 2.72      | 3.49      | 3.36      | 1.80      | 1.53      |
| December                                                                                                                                                        | 1.62      | 2.90      | 3.25      | 2.18      | 1.49      |
| January                                                                                                                                                         | 2.41      | 3.86      | 4.01      | 2.42      | 0.00      |
| February                                                                                                                                                        | 2.73      | 3.41      | 2.99      | 2.33      | 0.00      |
| March                                                                                                                                                           | 3.04      | 3.25      | 3.43      | 2.86      | 0.00      |
| April                                                                                                                                                           | 2.66      | 3.79      | 3.51      | 0.64      | 0.00      |
| May                                                                                                                                                             | 2.61      | 3.96      | 4.16      | 2.21      | 0.00      |
| June                                                                                                                                                            | 5.63      | 5.31      | 5.54      | 1.47      | 0.00      |
| July                                                                                                                                                            | 0.71      | 0.89      | 4.33      | 2.09      | 0.00      |
| August                                                                                                                                                          | 1.26      | 2.00      | 1.42*     | 0.58      | 0.00      |
| * Due to COVID-19 school closings and limited use of school buildings, recycling data from March 2020 through August 2021 will not be published in this report. |           |           |           |           |           |
| Your Average Annual PPP                                                                                                                                         | 2.61      | 3.29      | 3.69      | 1.97      | 1.51      |
| Average HS Annual PPP                                                                                                                                           | 2.49      | 2.62      | 2.79      | 1.86      | 1.64      |

## **Current Year PPP Comparison**