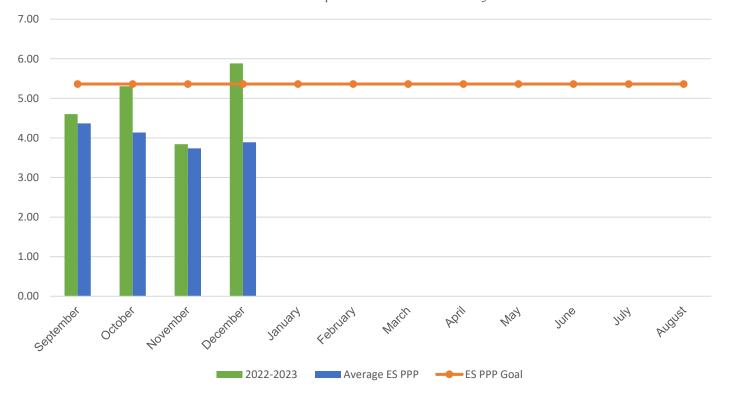

Average ES Annual PPP

## POUNDS PER PERSON (PPP)

| MONTH                                                                                                                                                           | 2016–2017 | 2017–2018 | 2018–2019 | 2021-2022 | 2022-2023 |
|-----------------------------------------------------------------------------------------------------------------------------------------------------------------|-----------|-----------|-----------|-----------|-----------|
| September                                                                                                                                                       | 4.92      | 3.49      | 3.49      | 3.17      | 4.60      |
| October                                                                                                                                                         | 2.66      | 3.00      | 2.96      | 3.63      | 5.30      |
| November                                                                                                                                                        | 3.76      | 3.27      | 3.25      | 2.31      | 3.84      |
| December                                                                                                                                                        | 3.58      | 3.59      | 2.24      | 2.43      | 5.88      |
| January                                                                                                                                                         | 4.67      | 3.41      | 2.56      | 3.67      | 0.00      |
| February                                                                                                                                                        | 2.30      | 2.95      | 3.14      | 4.11      | 0.00      |
| March                                                                                                                                                           | 2.61      | 4.01      | 3.40      | 4.84      | 0.00      |
| April                                                                                                                                                           | 2.14      | 3.59      | 2.14      | 2.73      | 0.00      |
| May                                                                                                                                                             | 4.31      | 4.26      | 4.64      | 3.05      | 0.00      |
| June                                                                                                                                                            | 10.10     | 8.83      | 3.83      | 3.17      | 0.00      |
| July                                                                                                                                                            | 0.00      | 0.00      | 0.00      | 0.00      | 0.00      |
| August                                                                                                                                                          | 3.74      | 2.26      | 1.66*     | 1.19      | 0.00      |
| * Due to COVID-19 school closings and limited use of school buildings, recycling data from March 2020 through August 2021 will not be published in this report. |           |           |           |           |           |
| Your Average Annual PPP                                                                                                                                         | 3.73      | 3.88      | 3.03      | 3.31      | 4.91      |
|                                                                                                                                                                 |           |           |           |           |           |

## **Current Year PPP Comparison**

Your school's PPP compared to all MCPS elementary schools