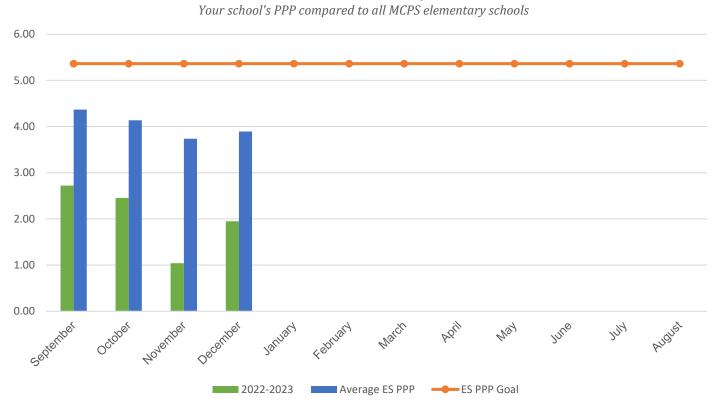

## **RECYCLING DATA** Fallsmead Elementary School

| POUNDS PER PERSON (PPP)                                                                                                                                         |           |           |           |           |           |
|-----------------------------------------------------------------------------------------------------------------------------------------------------------------|-----------|-----------|-----------|-----------|-----------|
| MONTH                                                                                                                                                           | 2016–2017 | 2017–2018 | 2018–2019 | 2021-2022 | 2022-2023 |
| September                                                                                                                                                       | 3.61      | 6.98      | 7.28      | 7.87      | 2.72      |
| October                                                                                                                                                         | 3.75      | 6.91      | 9.00      | 8.72      | 2.45      |
| November                                                                                                                                                        | 1.47      | 6.36      | 6.63      | 4.27      | 1.04      |
| December                                                                                                                                                        | 1.29      | 5.70      | 6.67      | 3.68      | 1.95      |
| January                                                                                                                                                         | 2.58      | 7.81      | 7.10      | 2.94      | 0.00      |
| February                                                                                                                                                        | 2.03      | 7.03      | 6.13      | 4.26      | 0.00      |
| March                                                                                                                                                           | 2.05      | 7.50      | 6.86      | 4.81      | 0.00      |
| April                                                                                                                                                           | 2.42      | 9.59      | 8.75      | 1.33      | 0.00      |
| May                                                                                                                                                             | 3.58      | 8.25      | 7.94      | 3.07      | 0.00      |
| June                                                                                                                                                            | 2.88      | 11.55     | 11.05     | 1.82      | 0.00      |
| July                                                                                                                                                            | 0.00      | 0.00      | 0.00      | 0.00      | 0.00      |
| August                                                                                                                                                          | 1.76      | 2.16      | 0.96*     | 4.55      | 0.00      |
| * Due to COVID-19 school closings and limited use of school buildings, recycling data from March 2020 through August 2021 will not be published in this report. |           |           |           |           |           |
| Your Average Annual PPP                                                                                                                                         | 2.28      | 7.26      | 7.13      | 4.28      | 2.04      |
| Average ES Annual PPP                                                                                                                                           | 4.92      | 6.25      | 5.64      | 5.11      | 4.03      |

## Current Year PPP Comparison