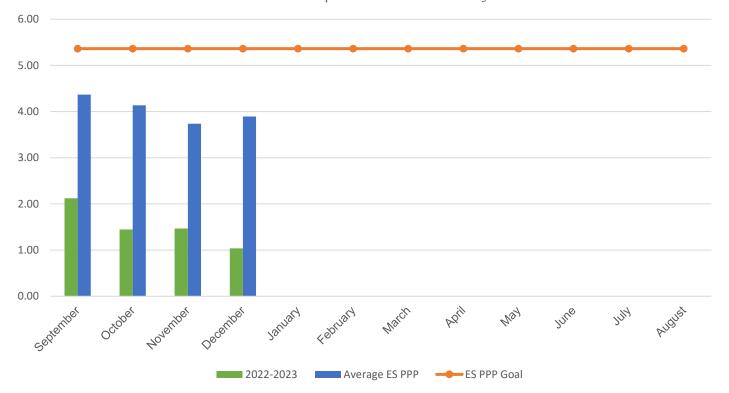

## **Farmland Elementary School**

## POUNDS PER PERSON (PPP)

| MONTH                                                                                                                                                           | 2016–2017 | 2017–2018 | 2018–2019 | 2021-2022 | 2022-2023 |
|-----------------------------------------------------------------------------------------------------------------------------------------------------------------|-----------|-----------|-----------|-----------|-----------|
| September                                                                                                                                                       | 3.17      | 3.25      | 3.44      | 4.14      | 2.12      |
| October                                                                                                                                                         | 3.96      | 3.59      | 4.09      | 2.23      | 1.44      |
| November                                                                                                                                                        | 3.74      | 3.19      | 2.98      | 2.06      | 1.47      |
| December                                                                                                                                                        | 2.65      | 2.96      | 3.04      | 2.22      | 1.04      |
| January                                                                                                                                                         | 3.68      | 4.36      | 4.03      | 2.58      | 0.00      |
| February                                                                                                                                                        | 4.40      | 3.17      | 2.81      | 3.27      | 0.00      |
| March                                                                                                                                                           | 4.98      | 4.39      | 3.30      | 3.01      | 0.00      |
| April                                                                                                                                                           | 4.37      | 5.58      | 3.57      | 1.25      | 0.00      |
| May                                                                                                                                                             | 4.29      | 5.75      | 3.65      | 2.82      | 0.00      |
| June                                                                                                                                                            | 6.21      | 7.26      | 4.42      | 2.90      | 0.00      |
| July                                                                                                                                                            | 0.00      | 0.00      | 0.00      | 0.00      | 0.00      |
| August                                                                                                                                                          | 1.93      | 2.49      | 0.65*     | 1.48      | 0.00      |
| * Due to COVID-19 school closings and limited use of school buildings, recycling data from March 2020 through August 2021 will not be published in this report. |           |           |           |           |           |
| Your Average Annual PPP                                                                                                                                         | 3.62      | 4.18      | 3.27      | 2.65      | 1.52      |
|                                                                                                                                                                 |           |           |           |           |           |

## **Current Year PPP Comparison**

Your school's PPP compared to all MCPS elementary schools