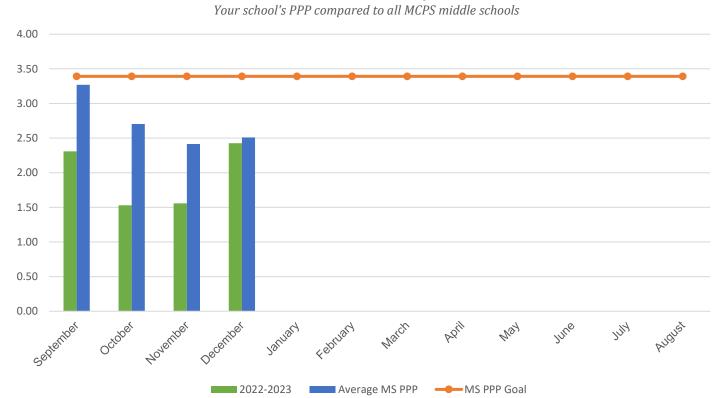

## William H. Farquhar Middle School

| POUNDS PER PERSON (PPP)                                                                                                                                         |           |           |           |           |           |
|-----------------------------------------------------------------------------------------------------------------------------------------------------------------|-----------|-----------|-----------|-----------|-----------|
| MONTH                                                                                                                                                           | 2016–2017 | 2017–2018 | 2018–2019 | 2021-2022 | 2022-2023 |
| September                                                                                                                                                       | 3.25      | 4.16      | 3.75      | 3.66      | 2.31      |
| October                                                                                                                                                         | 3.71      | 3.46      | 3.62      | 4.49      | 1.53      |
| November                                                                                                                                                        | 3.91      | 2.86      | 3.77      | 2.09      | 1.56      |
| December                                                                                                                                                        | 3.64      | 3.48      | 3.57      | 3.57      | 2.43      |
| January                                                                                                                                                         | 3.95      | 4.36      | 3.80      | 3.50      | 0.00      |
| February                                                                                                                                                        | 3.20      | 4.41      | 3.68      | 3.63      | 0.00      |
| March                                                                                                                                                           | 3.73      | 4.35      | 4.36      | 4.52      | 0.00      |
| April                                                                                                                                                           | 3.33      | 4.76      | 4.27      | 2.37      | 0.00      |
| May                                                                                                                                                             | 4.73      | 6.25      | 4.68      | 5.00      | 0.00      |
| June                                                                                                                                                            | 9.12      | 9.83      | 5.22      | 4.65      | 0.00      |
| July                                                                                                                                                            | 0.00      | 0.00      | 0.00      | 0.00      | 0.00      |
| August                                                                                                                                                          | 0.62      | 2.88      | 1.75*     | 1.67      | 0.00      |
| * Due to COVID-19 school closings and limited use of school buildings, recycling data from March 2020 through August 2021 will not be published in this report. |           |           |           |           |           |
| Your Average Annual PPP                                                                                                                                         | 3.60      | 4.62      | 3.86      | 3.75      | 1.96      |
| Average MS Annual PPP                                                                                                                                           | 3.36      | 4.57      | 4.55      | 3.23      | 2.72      |

## **Current Year PPP Comparison**