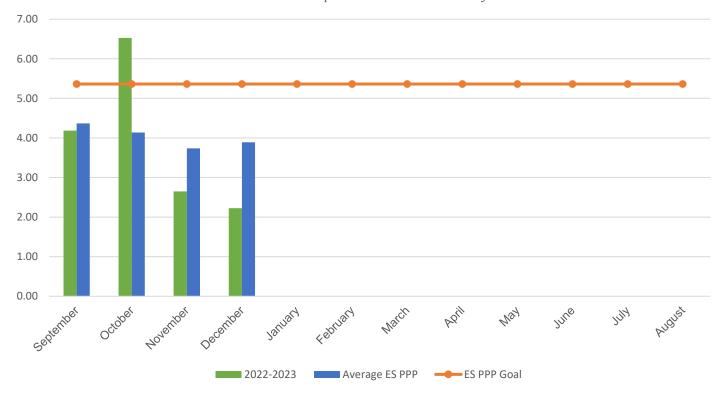

Average ES Annual PPP

## POUNDS PER PERSON (PPP)

| MONTH                                                                                                                                                           | 2016–2017 | 2017–2018 | 2018–2019 | 2021-2022 | 2022-2023 |
|-----------------------------------------------------------------------------------------------------------------------------------------------------------------|-----------|-----------|-----------|-----------|-----------|
| September                                                                                                                                                       | 3.66      | 3.76      | 3.41      | 4.86      | 4.18      |
| October                                                                                                                                                         | 3.74      | 4.06      | 4.62      | 4.21      | 6.53      |
| November                                                                                                                                                        | 3.12      | 5.19      | 4.58      | 5.39      | 2.65      |
| December                                                                                                                                                        | 2.54      | 3.54      | 3.18      | 2.99      | 2.23      |
| January                                                                                                                                                         | 1.41      | 4.44      | 5.27      | 3.63      | 0.00      |
| February                                                                                                                                                        | 2.14      | 4.06      | 3.89      | 4.60      | 0.00      |
| March                                                                                                                                                           | 2.52      | 5.41      | 4.01      | 4.41      | 0.00      |
| April                                                                                                                                                           | 2.02      | 5.11      | 4.64      | 2.35      | 0.00      |
| May                                                                                                                                                             | 3.82      | 6.69      | 6.30      | 2.65      | 0.00      |
| June                                                                                                                                                            | 12.96     | 8.78      | 7.01      | 4.11      | 0.00      |
| July                                                                                                                                                            | 0.00      | 0.00      | 0.00      | 0.00      | 0.00      |
| August                                                                                                                                                          | 0.21      | 2.57      | 2.40*     | 1.85      | 0.00      |
| * Due to COVID-19 school closings and limited use of school buildings, recycling data from March 2020 through August 2021 will not be published in this report. |           |           |           |           |           |
| Your Average Annual PPP                                                                                                                                         | 3.18      | 4.87      | 4.48      | 3.92      | 3.90      |