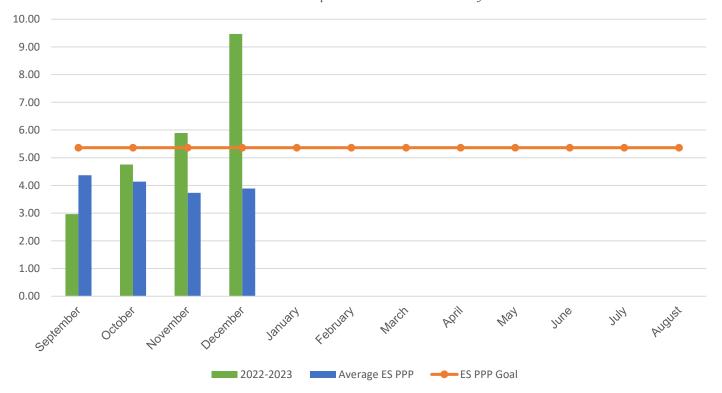

## POUNDS PER PERSON (PPP)

| MONTH                                                                                                                                                         | 2016–2017 | 2017–2018 | 2018–2019 | 2021-2022 | 2022-2023 |
|---------------------------------------------------------------------------------------------------------------------------------------------------------------|-----------|-----------|-----------|-----------|-----------|
| September                                                                                                                                                     | 4.49      | 5.98      | 6.78      | 7.44      | 2.97      |
| October                                                                                                                                                       | 4.83      | 6.14      | 6.82      | 4.95      | 4.75      |
| November                                                                                                                                                      | 7.65      | 5.59      | 6.21      | 6.07      | 5.89      |
| December                                                                                                                                                      | 4.42      | 5.28      | 5.31      | 6.81      | 9.47      |
| January                                                                                                                                                       | 2.60      | 7.17      | 8.10      | 5.15      | 0.00      |
| February                                                                                                                                                      | 3.70      | 6.16      | 6.31      | 6.48      | 0.00      |
| March                                                                                                                                                         | 3.87      | 7.44      | 6.23      | 6.56      | 0.00      |
| April                                                                                                                                                         | 3.80      | 6.89      | 6.85      | 3.15      | 0.00      |
| May                                                                                                                                                           | 6.09      | 10.94     | 8.61      | 3.99      | 0.00      |
| June                                                                                                                                                          | 6.40      | 13.77     | 9.85      | 6.10      | 0.00      |
| July                                                                                                                                                          | 0.00      | 0.00      | 0.00      | 0.00      | 0.00      |
| August                                                                                                                                                        | 3.26      | 4.04      | 2.31*     | 2.91      | 0.00      |
| Due to COVID-19 school closings and limited use of school buildings, recycling data from March 2020 through August 2021 will not be published in this report. |           |           |           |           |           |
|                                                                                                                                                               |           |           |           |           |           |

 Your Average Annual PPP
 4.26
 7.22
 6.67
 5.67
 5.77

 Average ES Annual PPP
 4.92
 6.25
 5.64
 5.11
 4.03

monthly weight of paper + weight of commingled ÷ (total students + staff) = PPP