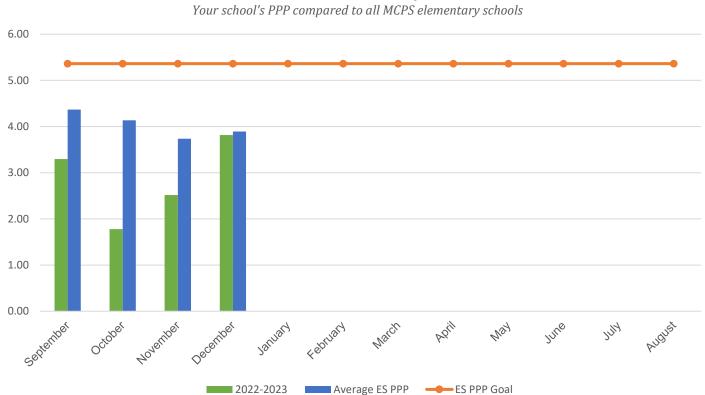

## **Bannockburn Elementary School**

| POUNDS PER PERSON (PPP)                                                                                                                                         |           |           |           |           |           |
|-----------------------------------------------------------------------------------------------------------------------------------------------------------------|-----------|-----------|-----------|-----------|-----------|
| MONTH                                                                                                                                                           | 2016–2017 | 2017–2018 | 2018–2019 | 2021-2022 | 2022-2023 |
| September                                                                                                                                                       | 4.36      | 5.98      | 7.34      | 11.47     | 3.30      |
| October                                                                                                                                                         | 5.78      | 6.26      | 7.98      | 4.35      | 1.78      |
| November                                                                                                                                                        | 2.83      | 5.91      | 6.61      | 4.66      | 2.52      |
| December                                                                                                                                                        | 1.46      | 6.08      | 5.58      | 5.01      | 3.82      |
| January                                                                                                                                                         | 3.73      | 7.74      | 8.14      | 5.80      | 0.00      |
| February                                                                                                                                                        | 3.37      | 6.89      | 6.09      | 4.44      | 0.00      |
| March                                                                                                                                                           | 3.61      | 8.43      | 6.54      | 6.64      | 0.00      |
| April                                                                                                                                                           | 3.41      | 10.67     | 8.79      | 5.28      | 0.00      |
| May                                                                                                                                                             | 6.23      | 12.09     | 10.41     | 6.47      | 0.00      |
| June                                                                                                                                                            | 8.52      | 14.43     | 10.43     | 7.12      | 0.00      |
| July                                                                                                                                                            | 0.71      | 1.87      | 8.43      | 4.09      | 0.00      |
| August                                                                                                                                                          | 2.01      | 3.78      | 2.81*     | 3.36      | 0.00      |
| * Due to COVID-19 school closings and limited use of school buildings, recycling data from March 2020 through August 2021 will not be published in this report. |           |           |           |           |           |
| Your Average Annual PPP                                                                                                                                         | 3.83      | 7.51      | 7.43      | 5.94      | 2.85      |
| Average ES Annual PPP                                                                                                                                           | 4.92      | 6.25      | 5.64      | 5.11      | 4.03      |

## **Current Year PPP Comparison**