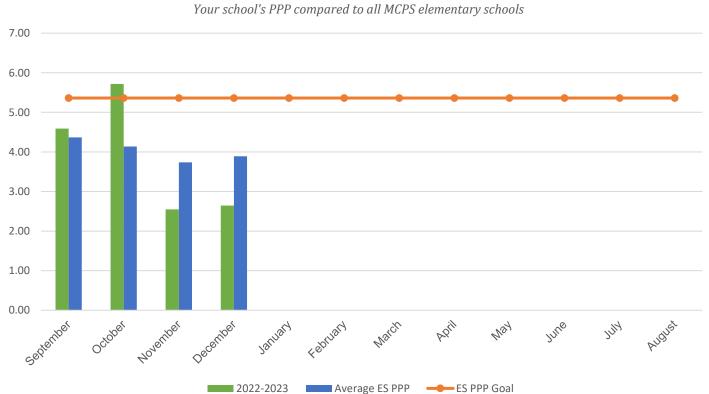

## **Flower Valley Elementary School**

| POUNDS PER PERSON (PPP)                                                                                                                                         |           |           |           |           |           |
|-----------------------------------------------------------------------------------------------------------------------------------------------------------------|-----------|-----------|-----------|-----------|-----------|
| MONTH                                                                                                                                                           | 2016–2017 | 2017–2018 | 2018–2019 | 2021-2022 | 2022-2023 |
| September                                                                                                                                                       | 6.94      | 7.96      | 7.20      | 10.38     | 4.59      |
| October                                                                                                                                                         | 7.63      | 8.10      | 8.81      | 6.24      | 5.72      |
| November                                                                                                                                                        | 6.05      | 7.70      | 7.08      | 6.08      | 2.55      |
| December                                                                                                                                                        | 5.92      | 6.82      | 7.04      | 5.16      | 2.65      |
| January                                                                                                                                                         | 5.45      | 9.76      | 8.94      | 4.44      | 0.00      |
| February                                                                                                                                                        | 5.77      | 7.82      | 7.24      | 5.91      | 0.00      |
| March                                                                                                                                                           | 7.01      | 11.19     | 8.27      | 5.68      | 0.00      |
| April                                                                                                                                                           | 6.29      | 14.33     | 7.42      | 3.49      | 0.00      |
| May                                                                                                                                                             | 6.04      | 16.36     | 10.29     | 6.45      | 0.00      |
| June                                                                                                                                                            | 12.03     | 24.13     | 12.85     | 6.41      | 0.00      |
| July                                                                                                                                                            | 0.00      | 0.00      | 0.00      | 0.00      | 0.00      |
| August                                                                                                                                                          | 4.90      | 12.58     | 2.69*     | 3.32      | 0.00      |
| * Due to COVID-19 school closings and limited use of school buildings, recycling data from March 2020 through August 2021 will not be published in this report. |           |           |           |           |           |
| Your Average Annual PPP                                                                                                                                         | 6.17      | 11.52     | 7.98      | 6.02      | 3.88      |
| Average ES Annual PPP                                                                                                                                           | 4.92      | 6.25      | 5.64      | 5.11      | 4.03      |

## **Current Year PPP Comparison**