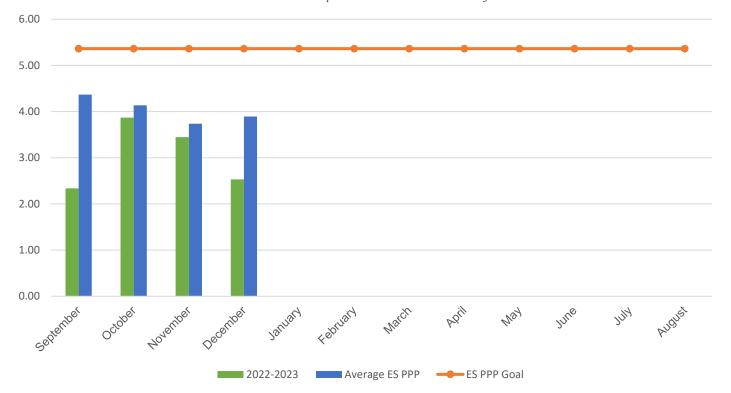

## POUNDS PER PERSON (PPP)

| MONTH                                                                                                                                                           | 2016–2017 | 2017–2018 | 2018–2019 | 2021-2022 | 2022-2023 |
|-----------------------------------------------------------------------------------------------------------------------------------------------------------------|-----------|-----------|-----------|-----------|-----------|
| September                                                                                                                                                       | 4.16      | 4.20      | 3.79      | 7.84      | 2.34      |
| October                                                                                                                                                         | 3.46      | 3.54      | 4.15      | 4.70      | 3.87      |
| November                                                                                                                                                        | 5.34      | 3.93      | 4.59      | 4.15      | 3.44      |
| December                                                                                                                                                        | 3.80      | 4.29      | 2.63      | 3.28      | 2.53      |
| January                                                                                                                                                         | 3.72      | 3.88      | 4.43      | 3.77      | 0.00      |
| February                                                                                                                                                        | 2.72      | 3.76      | 4.42      | 4.72      | 0.00      |
| March                                                                                                                                                           | 3.42      | 4.66      | 4.51      | 3.26      | 0.00      |
| April                                                                                                                                                           | 2.54      | 4.33      | 3.94      | 0.99      | 0.00      |
| May                                                                                                                                                             | 4.09      | 4.70      | 5.56      | 1.53      | 0.00      |
| June                                                                                                                                                            | 9.56      | 7.70      | 6.87      | 1.30      | 0.00      |
| July                                                                                                                                                            | 0.67      | 3.35      | 4.75      | 2.52      | 0.00      |
| August                                                                                                                                                          | 2.57      | 1.98      | 4.43*     | 0.87      | 0.00      |
| * Due to COVID-19 school closings and limited use of school buildings, recycling data from March 2020 through August 2021 will not be published in this report. |           |           |           |           |           |
| Your Average Annual PPP                                                                                                                                         | 3.84      | 4.19      | 4.50      | 3.46      | 3.04      |

Average ES Annual PPP 4.92 6.25 5.64 5.11 4.03

monthly weight of paper + weight of commingled ÷ (total students + staff) = PPP

## **Current Year PPP Comparison**

Your school's PPP compared to all MCPS elementary schools