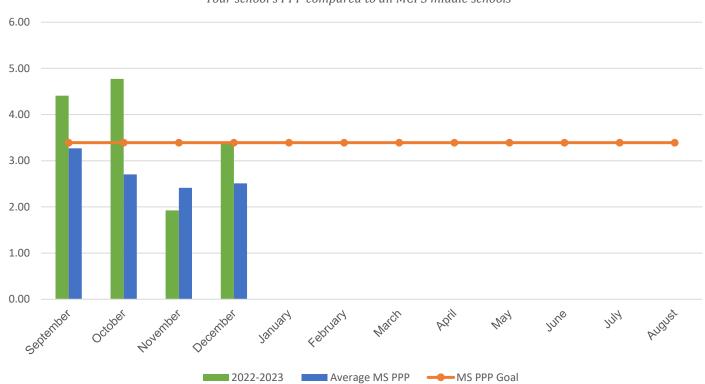

## POUNDS PER PERSON (PPP)

| MONTH                                                                                                                                                           | 2016–2017 | 2017–2018 | 2018–2019 | 2021-2022 | 2022-2023 |
|-----------------------------------------------------------------------------------------------------------------------------------------------------------------|-----------|-----------|-----------|-----------|-----------|
| September                                                                                                                                                       | 4.47      | 4.56      | 5.07      | 4.16      | 4.41      |
| October                                                                                                                                                         | 3.69      | 5.52      | 5.72      | 4.15      | 4.77      |
| November                                                                                                                                                        | 5.41      | 4.49      | 4.66      | 1.97      | 1.92      |
| December                                                                                                                                                        | 3.30      | 3.70      | 4.08      | 3.72      | 3.39      |
| January                                                                                                                                                         | 4.02      | 6.04      | 5.01      | 2.49      | 0.00      |
| February                                                                                                                                                        | 3.80      | 5.69      | 4.68      | 2.48      | 0.00      |
| March                                                                                                                                                           | 5.27      | 6.59      | 5.01      | 3.22      | 0.00      |
| April                                                                                                                                                           | 4.73      | 5.96      | 5.38      | 0.89      | 0.00      |
| May                                                                                                                                                             | 5.52      | 8.02      | 5.84      | 2.29      | 0.00      |
| June                                                                                                                                                            | 5.68      | 9.22      | 7.98      | 0.68      | 0.00      |
| July                                                                                                                                                            | 0.81      | 0.86      | 3.91      | 2.37      | 0.00      |
| August                                                                                                                                                          | 0.78      | 2.04      | 2.12*     | 1.81      | 0.00      |
| * Due to COVID-19 school closings and limited use of school buildings, recycling data from March 2020 through August 2021 will not be published in this report. |           |           |           |           |           |
| Your Average Annual PPP                                                                                                                                         | 3.96      | 5.23      | 4.95      | 2.58      | 3.62      |
| Average MS Annual PPP                                                                                                                                           | 3.36      | 4.57      | 4.55      | 3.23      | 2.72      |

## **Current Year PPP Comparison**

Your school's PPP compared to all MCPS middle schools